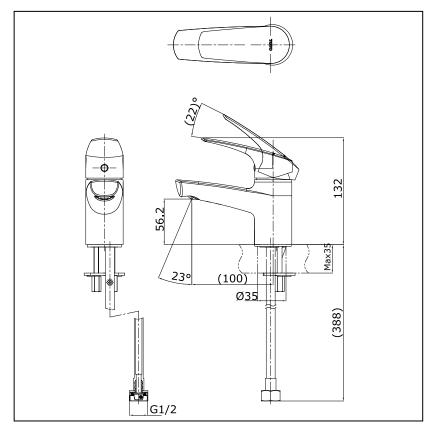

## **Drawing:**

**Remarks:** 

Please result TOTO sales representative for detail.

TOTO (THAILAND) CO.,LTD Bangkok Office : G Tower Grand Rama 9,12th Floor, South Wing, 9 Rama IX Road,Huaykwang Sub-district,Huaykwang District, Bangkok. 10310 Thailand Tel : +(66)2-117-9520(AUTO) Fax : +(66)2-117-9527 th.toto.com