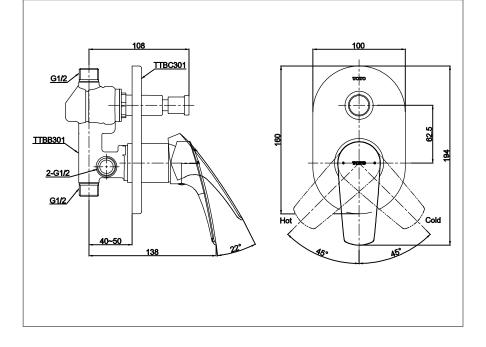

## Parts Description

• TTBC301KR Single Lever Bath and Shower Mixer w/ Diverter

Please consult a TOTO representative for details

TOTO (THAILAND) CO.,LTD Bangkok Office : G Tower Grand Rama 9,12th Floor, South Wing, 9 Rama IX Road,Huaykwang Sub-district,Huaykwang District, Bangkok. 10310 Thailand Tel : +(66)2-117-9520(AUTO) Fax : +(66)2-117-9527 th.toto.com