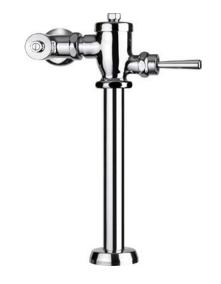

## Item number: TS404NSKD30CM MANUAL FLUSH VALVES

## S pecifications

Water Pressure : 0.05MPa - 0.40MPa : Nickel Chrome Finish Material : Brass

Parts description TS404NSKD30CM

Toilet Flush Valve with Straight Pipe