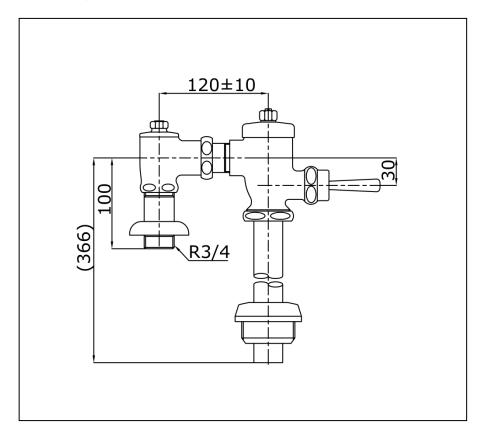

## Drawing:

Remarks:

Please result TOTO sales representative for detail.

TOTO (THAILAND) CO.,LTD Bangkok Office : G Tower Grand Rama 9,12th Floor, South Wing, 9 Rama IX Road,Huaykwang Sub-district,Huaykwang District, Bangkok. 10310 Thailand Tel : +(66)2-117-9520(AUTO) Fax : +(66)2-117-9527 th.toto.com