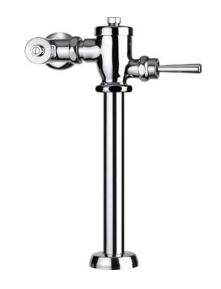

## Item number: TS404NSK MANUAL FLUSH VALVES

## Parts description

• TS404NSK Toilet Flush Valve with Straight Pipe (Water Saving Type)