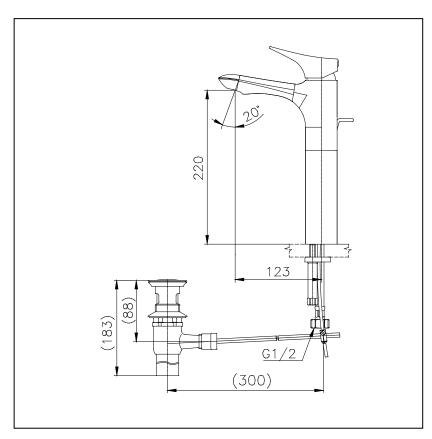

# TOTO | SPECIFICATION | FITTINGS

### Item number: TS236AY WILLOW Series



- eatures

- S pecifications

Water Pressure: 0.05MPa - 0.75MPa

Hole : 1 Hole

Finish : Nickel Chrome

: Brass Material

Flow Rate/ : <6L/min @0.1MPa.

Water usage

## Parts description

TS236AY

Extened Single Lever Lavatory Faucet with Pop-Up Waste

## **Drawing:**



#### Remarks:

Please result TOTO sales representative for detail.

TOTO (THAILAND) CO.,LTD

Bangkok Office: G Tower Grand Rama 9,12th Floor, South Wing, 9 Rama IX Road,Huaykwang Sub-district,Huaykwang District, Bangkok. 10310 Thailand
Tel: +(66)2-117-9520(AUTO) Fax: +(66)2-117-9527 th.toto.com