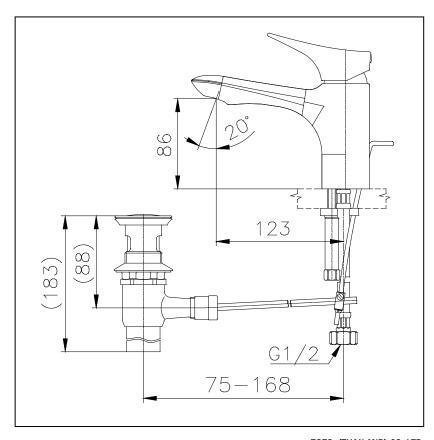

Item number: TS236A WILLOW Series



- **B**eatures
- •
- **S**pecifications

Water Pressure: 0.05MPa - 0.75MPa

Hole : 1 Hole

Finish : Nickel Chrome

Material : Brass

Flow Rate/ : <6L/min @0.1MPa.

Water usage

## Parts description

TS236A

Single Lever Lavatory Faucet with Pop-Up Waste

## **Drawing:**



## Remarks:

Please result TOTO sales representative for detail.

TOTO (THAILAND) CO.,LTD

Bangkok Office: G Tower Grand Rama 9,12th Floor, South Wing, 9 Rama IX Road,Huaykwang Sub-district,Huaykwang District, Bangkok. 10310 Thailand

Tel: +(66)2-117-9520(AUTO) Fax: +(66)2-117-9527
th.toto.com