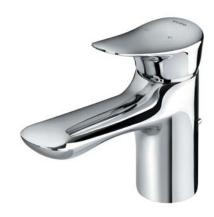

Item number: TS236A WILLOW Series



- **B**eatures
- •
- **S**pecifications

Water Pressure: 0.05MPa - 0.75MPa

Hole : 1 Hole

Finish : Nickel Chrome

Material : Brass

Flow Rate/ : <6L/min @0.1MPa.

Water usage

## Parts description

TS236A

Single Lever Lavatory Faucet with Pop-Up Waste

## **Drawing:**



## Remarks:

Please result TOTO sales representative for detail.

TOTO (THAILAND) CO.,LTD

Bangkok Office: G Tower Grand Rama 9,12th Floor, South Wing, 9 Rama IX Road,Huaykwang Sub-district,Huaykwang District, Bangkok. 10310 Thailand

Tel: +(66)2-117-9520(AUTO) Fax: +(66)2-117-9527
th.toto.com