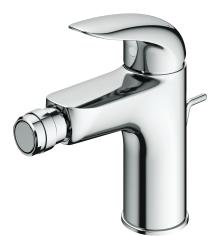

## FAUCETS

LC Series Bidet Faucet (w/pop-up)

**F** eatures

Design Concept is Life and Curve

TRS03301T

- TOTO original cartridge for smooth control
- High corrosion resistance plating
- TOTO aerated water technology, ECOCAP adds air to the water to achieve full water jet with less amount of water usage.

| Finish   |  |
|----------|--|
| Material |  |

: Brass

: Chrome

TRS03301T **Bidet Faucet** (w/pop-up)

Please consult a TOTO representative for details

TOTO (THAILAND) CO.,LTD Bangkok Office : G Tower Grand Rama 9,12th Floor, South Wing, 9 Rama IX Road,Huaykwang Sub-district,Huaykwang District, Bangkok. 10310 Thailand Tel : +(66)2-117-9520(AUTO) Fax : +(66)2-117-9527 th.toto.com