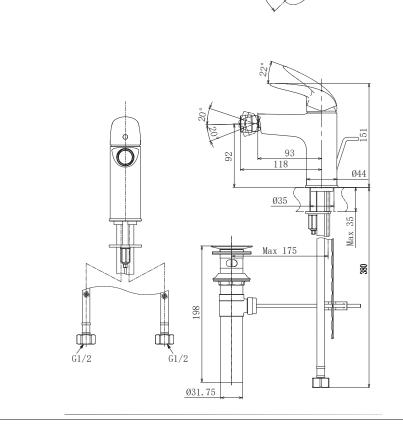

| Finish   |  |
|----------|--|
| Material |  |

: Brass

: Chrome

TRS03301T **Bidet Faucet** (w/pop-up)

Please consult a TOTO representative for details

TOTO (THAILAND) CO.,LTD Bangkok Office : G Tower Grand Rama 9,12th Floor, South Wing, 9 Rama IX Road,Huaykwang Sub-district,Huaykwang District, Bangkok. 10310 Thailand Tel : +(66)2-117-9520(AUTO) Fax : +(66)2-117-9527 th.toto.com