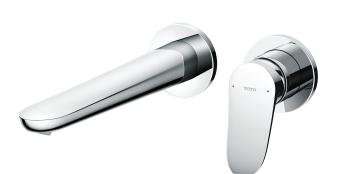

#### TLS04309T

#### LF Series Wall-Mount Single Lever Lavatory Faucet (Long Spout) w/o waste fitting

- Design Concept is Life and Flex
- TOTO original catridge for smooth control
- High corrosion resistance plating
- TOTO aerated water technology, ECOCAP adds air to the water to achieve full water jet with less amount of water usage.

# Parts Description

TLS04309T

Wall-Mount Single Lever Lavatory Faucet (Long Spout) w/o waste fitting

Please consult a TOTO representative for details