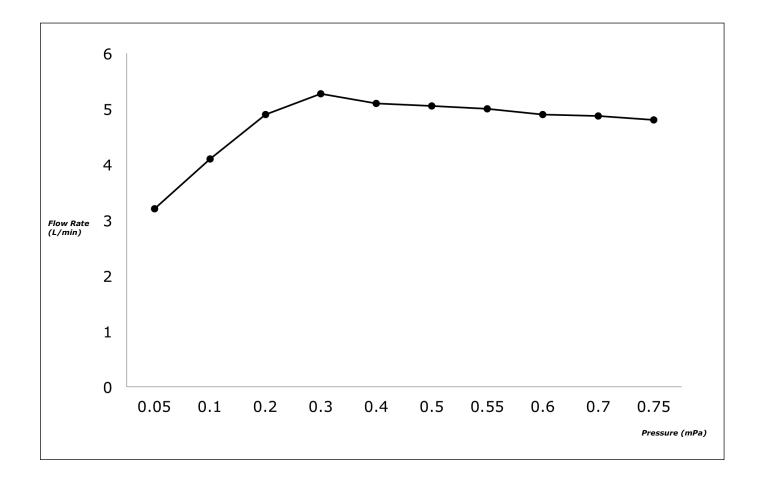

### TOTO

### **FAUCETS**

#### TLS04309T

#### LF Series Wall-Mount Single Lever Lavatory Faucet (Long Spout) w/o waste fitting





- Design Concept is Life and Flex
- TOTO original catridge for smooth control
- High corrosion resistance plating
- TOTO aerated water technology, ECOCAP adds air to the water to achieve full water jet with less amount of water usage.









## **S**pecifications

Finish : Chrome

Material : Brass

Water Pressure : 0.05 ∼ 1.0 Mpa

# Parts Description

TLS04309T

Wall-Mount Single Lever Lavatory Faucet (Long Spout) w/o waste fitting

Please consult a TOTO representative for details

### Flow Rate