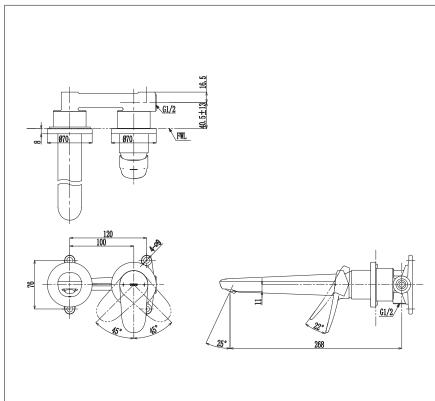

## **S**pecifications

Finish : Chrome

Material : Brass

Water Pressure : 0.05 ∼ 1.0 Mpa

# Parts Description

TLS04309T

Wall-Mount Single Lever Lavatory Faucet (Long Spout) w/o waste fitting

Please consult a TOTO representative for details