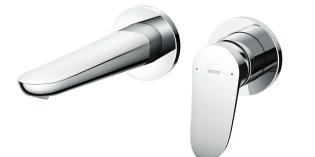

## FAUCETS

*LF Series Wall-Mount Single Lever Lavatory Faucet (Short Spout) w/o waste fitting* 

## TLS04308T

- Design Concept is Life and Flex.
- TOTO original catridge for smooth control
- High corrosion resistance plating
- TOTO aerated water technology, ECOCAP adds air to the water to achieve full water jet with less amount of water usage.

| Finish   | : Chrome |
|----------|----------|
| Material | : Brass  |

Water Pressure : 0.05 ~ 1.0 Mpa

 TLS04308T Wall-Mount Single Lever Lavatory Faucet (Short Spout) w/o waste fitting

*Please consult a TOTO representative for details* 