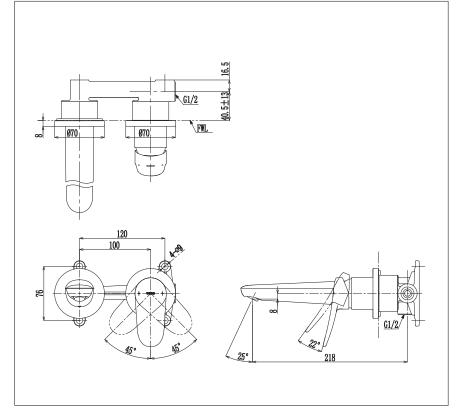

| Finish   | : Chrome |
|----------|----------|
| Material | : Brass  |

Water Pressure : 0.05 ~ 1.0 Mpa

 TLS04308T Wall-Mount Single Lever Lavatory Faucet (Short Spout) w/o waste fitting

*Please consult a TOTO representative for details* 