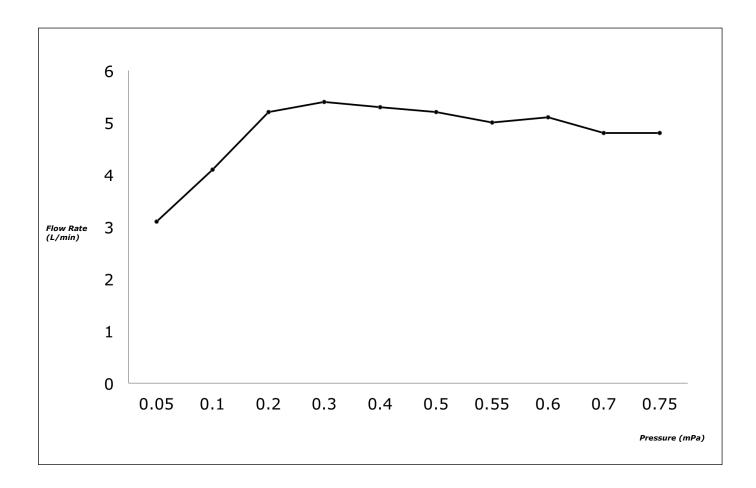

O original catridge for smooth control
- High corrosion resistance plating
- TOTO aerated water technology, ECOCAP adds air to the water to achieve full water jet with less amount of water usage.



| Finish   | : Chrome |
|----------|----------|
| Material | : Brass  |

Water Pressure : 0.05 ~ 1.0 Mpa



 TLS04308T Wall-Mount Single Lever Lavatory Faucet (Short Spout) w/o waste fitting

*Please consult a TOTO representative for details* 

TOTO (THAILAND) CO., LTD

Bangkok Office : G Tower Grand Rama 9,12th Floor, South Wing, 9 Rama IX Road,Huaykwang Sub-district,Huaykwang District, Bangkok. 10310 Thailand Tel : +(66)2-117-9520(AUTO) Fax : +(66)2-117-9527 th.toto.com

All rights reserved by TOTO company. Specifications and size are subject to change without notice.

Faucets

## Flow Rate