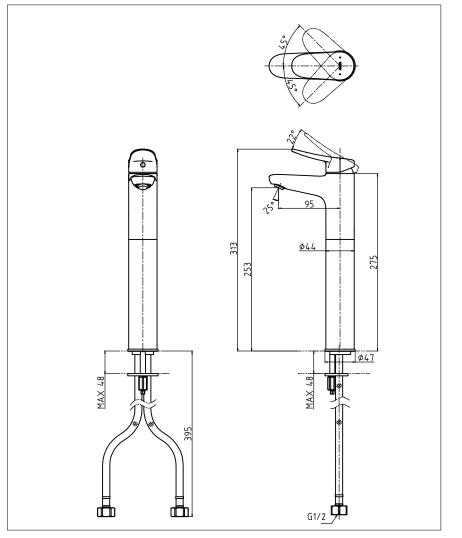

| Finish         | : Chrome         |
|----------------|------------------|
| Material       | : Brass          |
| Water Pressure | : 0.05 ~ 1.0 Mpa |

TLS04307T Single Lever Lavatory Faucet (Tall Vessel) (w/o pop-up)