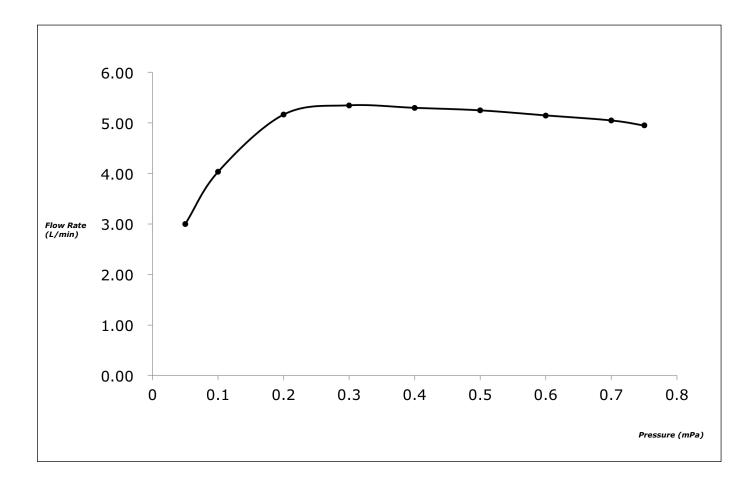

) (w/o pop-up)







TLS04307T



- Design Concept is Life and Flex.
- TOTO original catridge for smooth control
- High corrosion resistance plating
- TOTO aerated water technology, ECOCAP adds air to the water to achieve full water jet with less amount of water usage.



| Finish         | : Chrome         |
|----------------|------------------|
| Material       | : Brass          |
| Water Pressure | : 0.05 ~ 1.0 Mpa |



TLS04307T Single Lever Lavatory Faucet (Tall Vessel) (w/o pop-up)

Please consult a TOTO representative for details

TOTO (THAILAND) CO.,LTD Bangkok Office : G Tower Grand Rama 9,12th Floor, South Wing, 9 Rama IX Road,Huaykwang Sub-district,Huaykwang District, Bangkok. 10310 Thailand Tel : +(66)2-117-9520(AUTO) Fax : +(66)2-117-9527 th.toto.com

Faucets

## Flow Rate