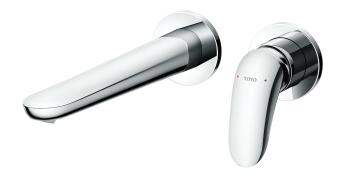

#### TLS03308T

LC Series Wall-Mount Single Lever Lavatory Faucet (Long Spout) w/o waste fitting

- Design Concept is Life and Courve
- TOTO original catridge for smooth control
- High corrosion resistance plating
- TOTO aerated water technology, ECOCAP adds air to the water to achieve full water jet with less amount of water usage.

## Parts Description

TLS03308T

Wall-Mount Single Lever Lavatory Faucet (Long Spout) w/o waste fitting

Please consult a TOTO representative for details