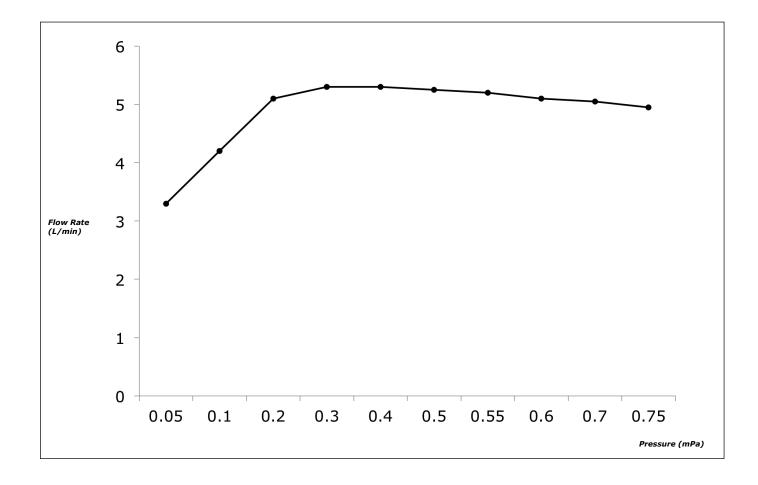

## TOTO

#### **FAUCETS**

#### TLS03308T

LC Series Wall-Mount Single Lever Lavatory Faucet (Long Spout) w/o waste fitting



- Design Concept is Life and Courve
- TOTO original catridge for smooth control
- High corrosion resistance plating
- TOTO aerated water technology, ECOCAP adds air to the water to achieve full water jet with less amount of water usage.











# **S**pecifications

Finish : Chrome

Material : Brass

Water Pressure : 0.05 ∼ 1.0 Mpa

## Parts Description

TLS03308T

Wall-Mount Single Lever Lavatory Faucet (Long Spout) w/o waste fitting

Please consult a TOTO representative for details

### Flow Rate