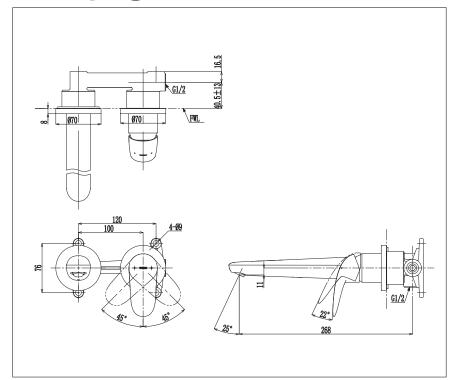

# **S**pecifications

Finish : Chrome

Material : Brass

Water Pressure : 0.05 ∼ 1.0 Mpa

## Parts Description

TLS03308T

Wall-Mount Single Lever Lavatory Faucet (Long Spout) w/o waste fitting

Please consult a TOTO representative for details