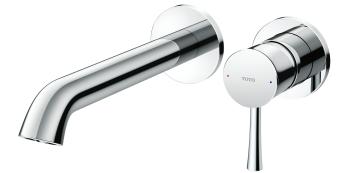

## FAUCETS

*LN Series Wall-Mount Single Lever Lavatory Faucet (Long Spout) w/o waste fitting* 

## TLS02308T

- Design Concept is Life and Nostalgia
- TOTO original cartridge for smooth control
- High corrosion resistance plating
- TOTO aerated water technology, ECOCAP adds air to the water to achieve full water jet with less amount of water usage.

## **S**pecifications

| Finish         | : Chrome         |
|----------------|------------------|
| Material       | : Brass          |
| Water Pressure | : 0.05 ~ 1.0 Mpa |

 TLS02308T Wall-Mount Single Lever Lavatory Faucet (Long Spout) w/o waste fitting