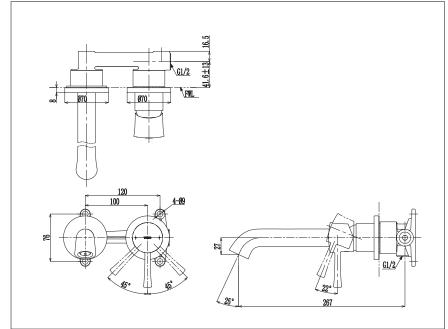

## **S**pecifications

| Finish         | : Chrome         |
|----------------|------------------|
| Material       | : Brass          |
| Water Pressure | : 0.05 ~ 1.0 Mpa |

 TLS02308T Wall-Mount Single Lever Lavatory Faucet (Long Spout) w/o waste fitting