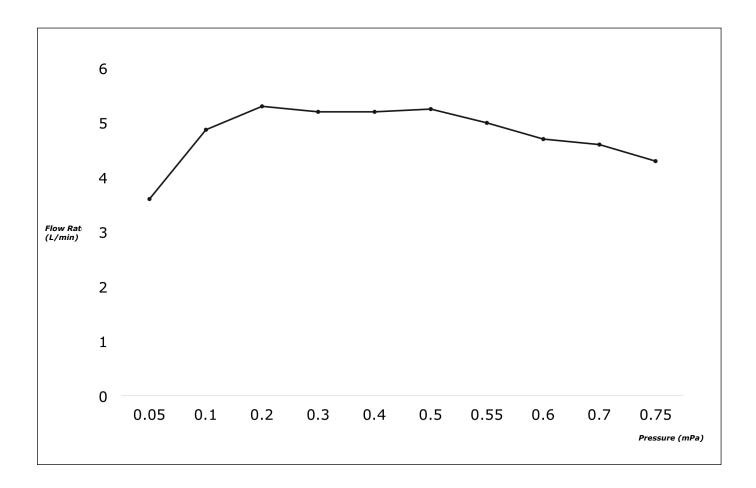

e plating
- TOTO aerated water technology, ECOCAP adds air to the water to achieve full water jet with less amount of water usage.

## **S**pecifications

| Finish         | : Chrome         |
|----------------|------------------|
| Material       | : Brass          |
| Water Pressure | : 0.05 ~ 1.0 Mpa |



 TLS02308T Wall-Mount Single Lever Lavatory Faucet (Long Spout) w/o waste fitting

*Please consult a TOTO representative for details* 

TOTO (THAILAND) CO.,LTD Bangkok Office : G Tower Grand Rama 9,12th Floor, South Wing, 9 Rama IX Road,Huaykwang Sub-district,Huaykwang District, Bangkok. 10310 Thailand Tel : +(66)2-117-9520(AUTO) Fax : +(66)2-117-9527 th.toto.com

All rights reserved by TOTO company. Specifications and size are subject to change without notice.

Faucets

## Flow Rate