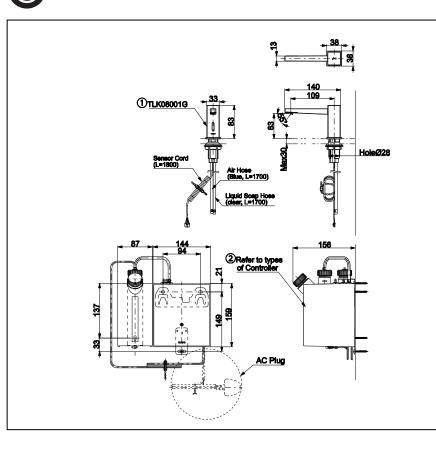

#### **S**pecifications

| Finish:      | Chrome                 |
|--------------|------------------------|
| Size:        | 38W x 140D x 83H mm    |
| Soap Volume: | 1.2ml                  |
| Controller:  | AC Operated (100-240V) |
| Soap Type:   | Foam                   |

# Parts description

• TLK08001G Spout (Deck Mounted)

#### Controller

 TLK01104AA Controller & Tank (For 1 Spout) Tank Capacity: 1L