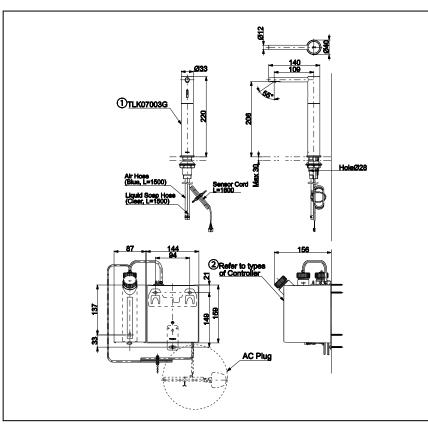

# **P**arts description

• TLK07003G Spout (Deck Mounted)

#### Controller

 TLK01104AA Controller & Tank (For 1 Spout) Tank Capacity: 1L