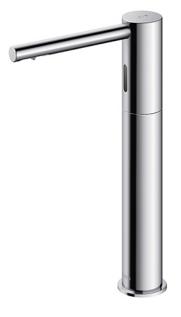

#### TOUCHLESS SOAP DISPENSER

#### TLK07003G

## **F**eatures

- Hands-free usage increases hygiene
- Removable soap tank, convenient to refill soap at ease
- Easy-to-rinse

## **S**pecifications

Finish: Size: Soap Volume: Controller: Soap Type: Chrome Dia 40 x 140D x 220H mm 1.2ml AC Operated (100-240V) Foam