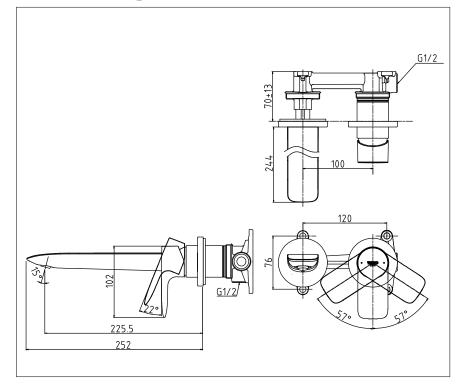

## **S**pecifications

| Finish   | : Chrome |
|----------|----------|
| Material | : Brass  |

Water Pressure : 0.05 ~ 1.0 Mpa

 TLG04310T
Wall-Mount Single Lever Lavatory Faucet (Long Spout)
(w/o) waste fitting