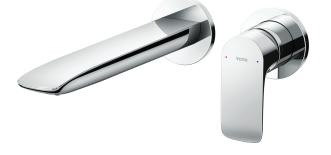

GA Series Wall-Mount Single Lever Lavatory Faucet (Long Spout) (w/o) waste fitting

FAUCETS

## TLG04310T

- Design Concept is Gorgeous and Advance.
- TOTO original cartridge for smooth control
- High corrosion resistance plating
- TOTO aerated water technology, ECOCAP adds air to the water to achieve full water jet with less amount of water usage.

## **S**pecifications

| Finish   | : Chrome |
|----------|----------|
| Material | : Brass  |

Water Pressure : 0.05 ~ 1.0 Mpa

 TLG04310T
Wall-Mount Single Lever Lavatory Faucet (Long Spout)
(w/o) waste fitting