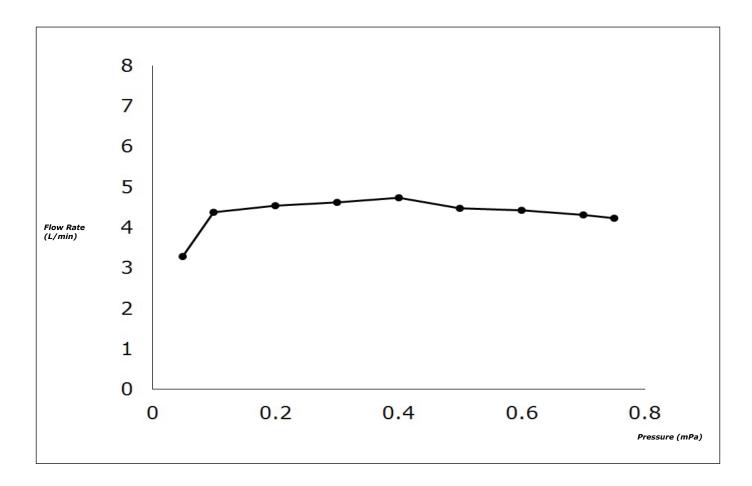

FAUCETS





## TLG04310T



- Design Concept is Gorgeous and Advance.
- TOTO original cartridge for smooth control
- High corrosion resistance plating
- TOTO aerated water technology, ECOCAP adds air to the water to achieve full water jet with less amount of water usage.

## **S**pecifications

| Finish   | : Chrome |
|----------|----------|
| Material | : Brass  |

Water Pressure : 0.05 ~ 1.0 Mpa



 TLG04310T
Wall-Mount Single Lever Lavatory Faucet (Long Spout)
(w/o) waste fitting

*Please consult a TOTO representative for details* 

TOTO (THAILAND) CO., LTD

Bangkok Office : G Tower Grand Rama 9,12th Floor, South Wing, 9 Rama IX Road,Huaykwang Sub-district,Huaykwang District, Bangkok. 10310 Thailand Tel : +(66)2-117-9520(AUTO) Fax : +(66)2-117-9527 th.toto.com

Faucets

## Flow Rate