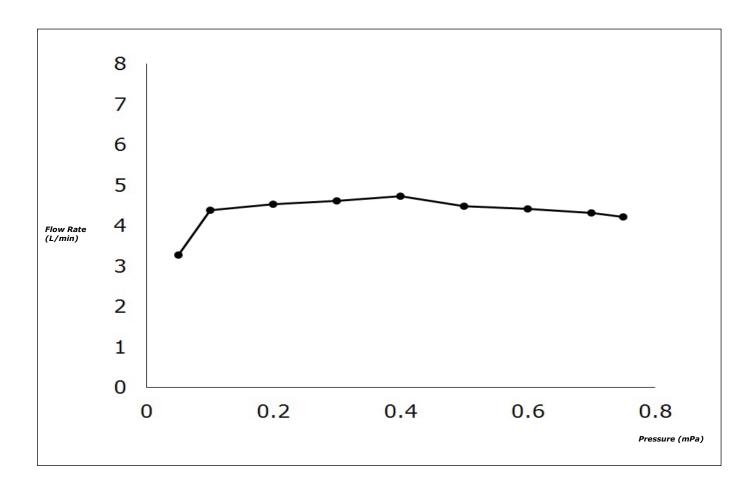

- Design Concept is Gorgeous and Advance.
- TOTO original cartridge for smooth control
- High corrosion resistance plating
- TOTO aerated water technology, ECOCAP adds air to the water to achieve full water jet with less amount of water usage.









| Finish         | : Chrome         |
|----------------|------------------|
| Material       | : Brass          |
| Water Pressure | : 0.05 ~ 1.0 Mpa |



TLG04309T Wall-Mount Single Lever Lavatory Faucet (Short Spout) (w/o) waste fitting

Please consult a TOTO representative for details

TOTO (THAILAND) CO., LTD

Bangkok Office : G Tower Grand Rama 9,12th Floor, South Wing, 9 Rama IX Road,Huaykwang Sub-district,Huaykwang District, Bangkok. 10310 Thailand Tel : +(66)2-117-9520(AUTO) Fax : +(66)2-117-9527

th.toto.com

Faucets

## Flow Rate