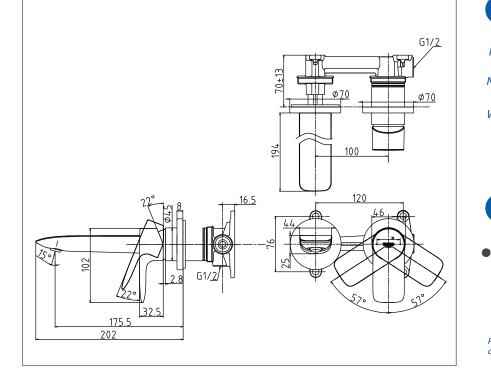

| Finish         | : Chrome         |
|----------------|------------------|
| Material       | : Brass          |
| Water Pressure | : 0.05 ~ 1.0 Mpa |

TLG04309T Wall-Mount Single Lever Lavatory Faucet (Short Spout) (w/o) waste fitting