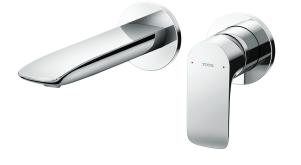

GA Series Wall-Mount Single Lever Lavatory Faucet (Short Spout) (w/o) waste fitting

**FAUCETS** 

| Finish         | : Chrome         |
|----------------|------------------|
| Material       | : Brass          |
| Water Pressure | : 0.05 ~ 1.0 Mpa |

TLG04309T Wall-Mount Single Lever Lavatory Faucet (Short Spout) (w/o) waste fitting