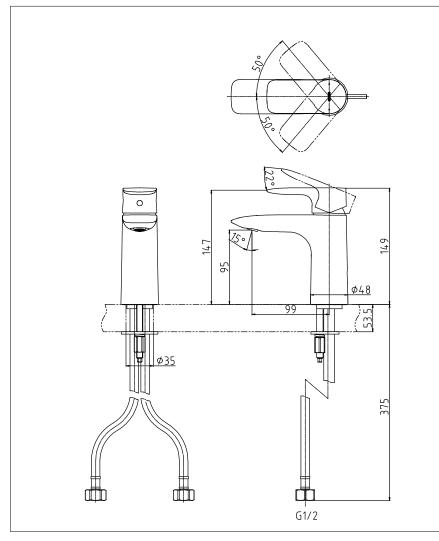

## Parts Description

TLG04303T
 Single Lever Lavatory Faucet (w/o pop-up)

Please consult a TOTO representative for details