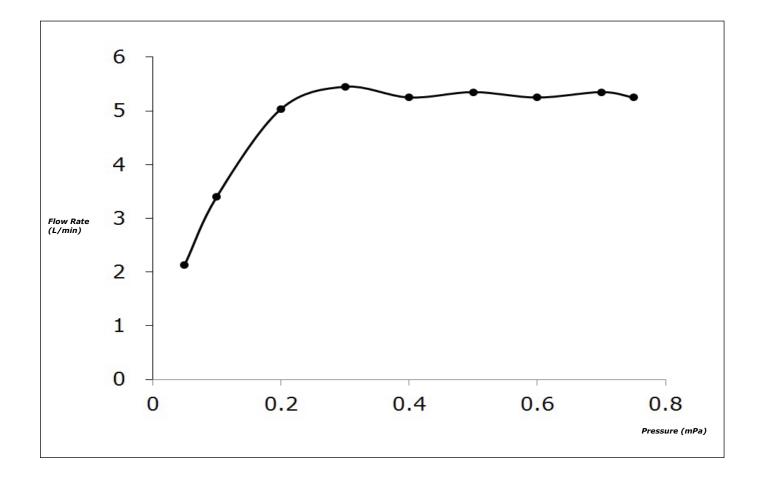

### TOTO

#### **FAUCETS**

#### GA Series Single Lever Lavatory Faucet (w/o pop-up)



#### TLG04303T

# **F**eatures

- Design Concept is Gorgeous and Advance.
- Long lasting, comfort glide mechanism for a smooth operation
- High corrosion resistance plating
- TOTO aerated water technology, ECOCAP adds air to the water to achieve full water jet with less amount of water usage.











# **S**pecifications

Finish : Chrome

Material : Brass

Water Pressure  $: 0.05 \sim 1.0 \text{ Mpa}$ 

## Parts Description

TLG04303T
 Single Lever Lavatory Faucet (w/o pop-up)

Please consult a TOTO representative for details

#### Flow Rate