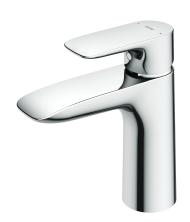

#### GA Series Single Lever Lavatory Faucet (w/o pop-up)

#### TLG04303T

## Parts Description

TLG04303T
 Single Lever Lavatory Faucet (w/o pop-up)

Please consult a TOTO representative for details