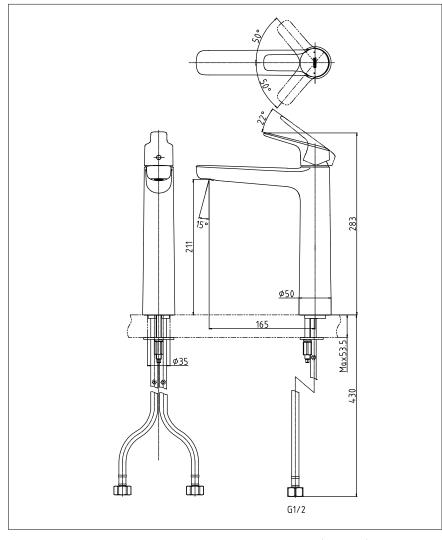

# Parts Description

TLG03306T
 Single Lever Lavatory Faucet (Tall Vessel)

(w/o pop-up)

Please consult a TOTO representative for details