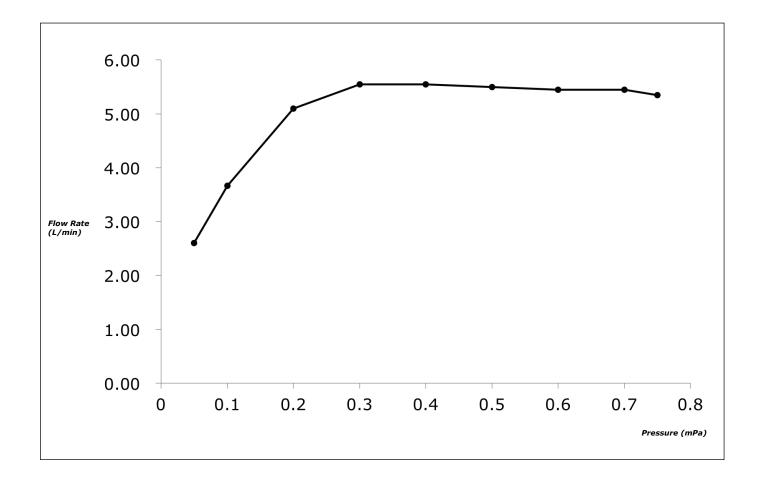

## TOTO

#### **FAUCETS**

GS Series Single Lever Lavatory Faucet (Tall Vessel) (w/o pop-up)



#### TLG03306T



- Design Concept is Gorgeous and Regal
- Long lasting, comfort glide mechanism for a smooth operation
- High corrosion resistance plating
- TOTO aerated water technology, ECOCAP adds air to the water to achieve full water jet with less amount of water usage.











# **S**pecifications

Finish : Chrome

Material : Brass

Water Pressure : 0.05 ~ 1.0 Mpa

# Parts Description

TLG03306T
 Single Lever Lavatory Faucet (Tall Vessel)

(w/o pop-up)

Please consult a TOTO representative for details

### Flow Rate