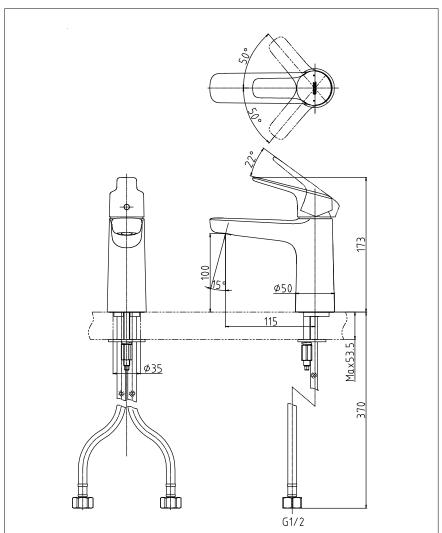

# Parts Description

TLG03302T Single Lever Lavatory Faucet (w/o pop-up)

Please consult a TOTO representative for details