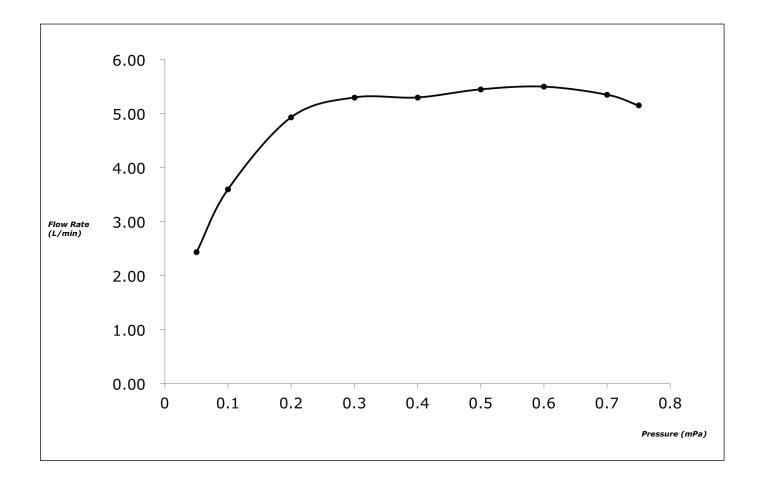

## TOTO

### **FAUCETS**

## GS Series Single Lever Lavatory Faucet

# (w/o pop-up)













#### TLG03302T

# **F**eatures

- Design Concept is Gorgeous and Regal
- Long lasting, comfort glide mechanism for a smooth operation
- High corrosion resistance plating
- TOTO aerated water technology, ECOCAP adds air to the water to achieve full water jet with less amount of water usage.

# **S**pecifications

Finish : Chrome

Material : Brass

Water Pressure :  $0.05 \sim 1.0 \text{ Mpa}$ 

# Parts Description

TLG03302T Single Lever Lavatory Faucet (w/o pop-up)

Please consult a TOTO representative for details

### Flow Rate