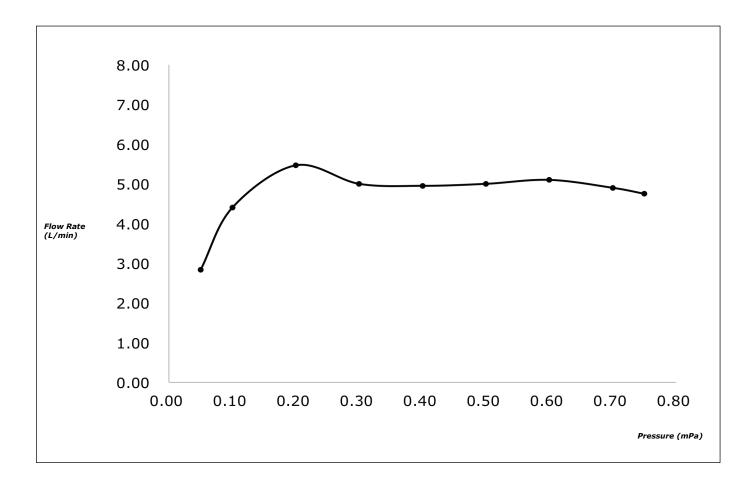

is Gorgeous and Smart
- Safety control with heat insulating handle
- High corrosion resistance plating
- TOTO aerated water technology, ECOCAP adds air to the water to achieve full water jet with less amount of water usage.



| Finish   | : Chrome |
|----------|----------|
| Material | : Brass  |

Water Pressure : 0.05 ~ 1.0 Mpa



• TLG03201T 2 Handle Lavatory Faucet (3 hole)

*Please consult a TOTO representative for details* 

TOTO (THAILAND) CO., LTD

Bangkok Office : G Tower Grand Rama 9,12th Floor, South Wing, 9 Rama IX Road,Huaykwang Sub-district,Huaykwang District, Bangkok. 10310 Thailand Tel : +(66)2-117-9520(AUTO) Fax : +(66)2-117-9527 th.toto.com

All rights reserved by TOTO company. Specifications and size are subject to change without notice.

GREEN



Faucets

## Flow Rate