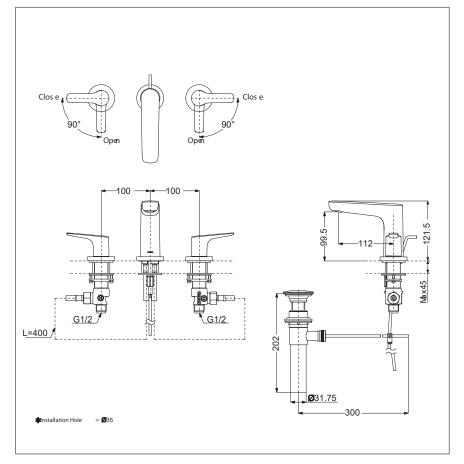

*GS Series* 2 Handle Lavatory Faucet (3 hole)

**FAUCETS** 

- Design Concept is Gorgeous and Smart
- Safety control with heat insulating handle
- High corrosion resistance plating
- TOTO aerated water technology, ECOCAP adds air to the water to achieve full water jet with less amount of water usage.

| Finish   | : Chrome |
|----------|----------|
| Material | : Brass  |

Water Pressure : 0.05 ~ 1.0 Mpa

• TLG03201T 2 Handle Lavatory Faucet (3 hole)

*Please consult a TOTO representative for details* 

TOTO (THAILAND) CO., LTD