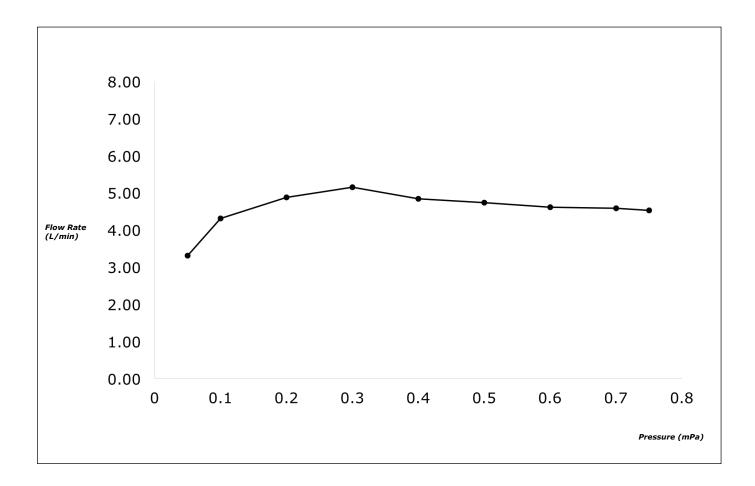

chnology, ECOCAP adds air to the water to achieve full water jet with less amount of water usage.





## **S**pecifications

| Finish         | : Chrome         |
|----------------|------------------|
| Material       | : Brass          |
| Water Pressure | : 0.05 ~ 1.0 Mpa |

## **P**arts Description

 TLG02310T
Wall-Mount Single Lever Lavatory Faucet (Short Spout)
w/o waste fitting

*Please consult a TOTO representative for details* 

TOTO (THAILAND) CO.,LTD Bangkok Office : G Tower Grand Rama 9,12th Floor, South Wing, 9 Rama IX Road,Huaykwang Sub-district,Huaykwang District, Bangkok. 10310 Thailand Tel : +(66)2-117-9520(AUTO) Fax : +(66)2-117-9527 th.toto.com

All rights reserved by TOTO company. Specifications and size are subject to change without notice.

Faucets

## **Flow Rate**