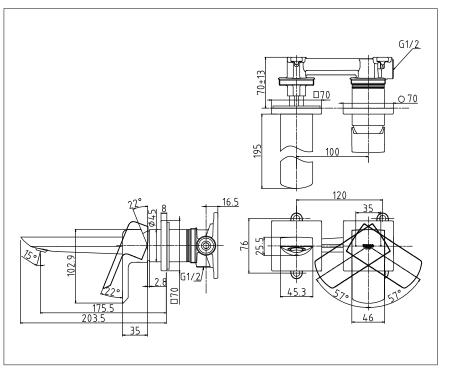

## **P**arts Description

 TLG02310T
Wall-Mount Single Lever Lavatory Faucet (Short Spout)
w/o waste fitting

*Please consult a TOTO representative for details* 

TOTO (THAILAND) CO.,LTD Bangkok Office : G Tower Grand Rama 9,12th Floor, South Wing, 9 Rama IX Road,Huaykwang Sub-district,Huaykwang District, Bangkok. 10310 Thailand Tel : +(66)2-117-9520(AUTO) Fax : +(66)2-117-9527 th.toto.com