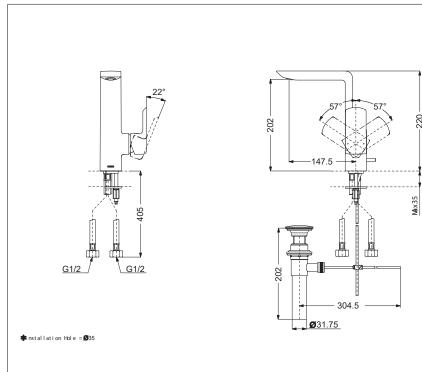

## **S**pecifications

| Finish   | : Chrome |
|----------|----------|
| Material | : Brass  |

• **TLG02309T** Single Lever Lavatory Faucet (Side handle)

Please consult a TOTO representative for details

TOTO (THAILAND) CO., LTD