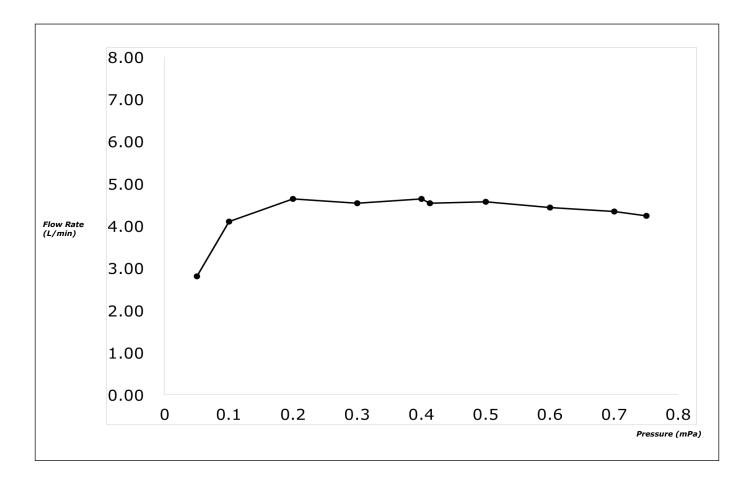

Lever Lavatory Faucet (Side handle)* 

**FAUCETS** 







## TLG02309T



- Design Concept is Gorgeous and Regal
- Long lasting, comfort glide mechanism for a smooth operation
- High corrosion resistance plating
- TOTO aerated water technology, ECOCAP adds air to the water to achieve full water jet with less amount of water usage.

## **S**pecifications

| Finish   | : Chrome |
|----------|----------|
| Material | : Brass  |



• **TLG02309T** Single Lever Lavatory Faucet (Side handle)

Please consult a TOTO representative for details

TOTO (THAILAND) CO., LTD

Bangkok Office : G Tower Grand Rama 9,12th Floor, South Wing, 9 Rama IX Road,Huaykwang Sub-district,Huaykwang District, Bangkok. 10310 Thailand Tel : +(66)2-117-9520(AUTO) Fax : +(66)2-117-9527 th.toto.com

Faucets

## Flow Rate