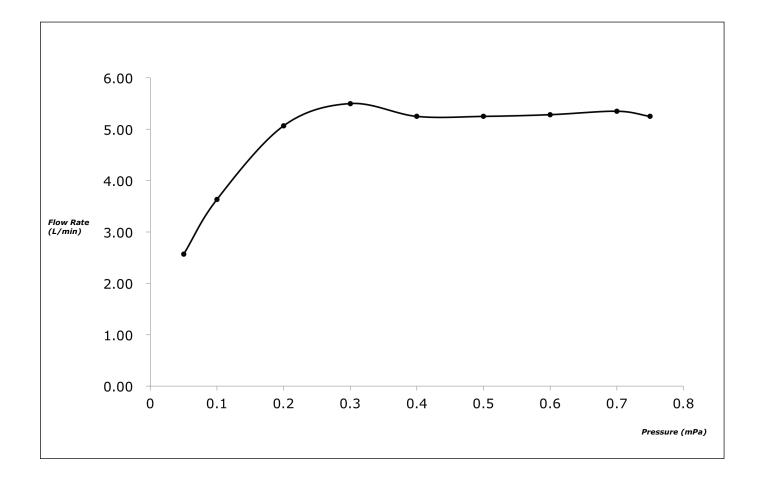

s Single Lever Lavatory Faucet (w/o pop-up)



#### TLG02303T



- Design Concept is Gorgeous and Regal
- Long lasting, comfort glide mechanism for a smooth operation
- High corrosion resistance plating
- TOTO aerated water technology, ECOCAP adds air to the water to achieve full water jet with less amount of water usage.











# **S**pecifications

Finish : Chrome

Material : Brass

Water Pressure : 0.05 ∼ 1.0 Mpa

# Parts Description

■ **TLG02303T**Single Lever Lavatory Faucet (w/o pop-up)

Please consult a TOTO representative for details

TOTO (THAILAND) CO.,LTD

Bangkok Office: G Tower Grand Rama 9,12th Floor, South Wing, 9 Rama IX Road, Huaykwang Sub-district, Huaykwang District, Bangkok. 10310 Thailand
Tel: +(66)2-117-9520(AUTO) Fax: +(66)2-117-9527
th.toto.com

### Flow Rate