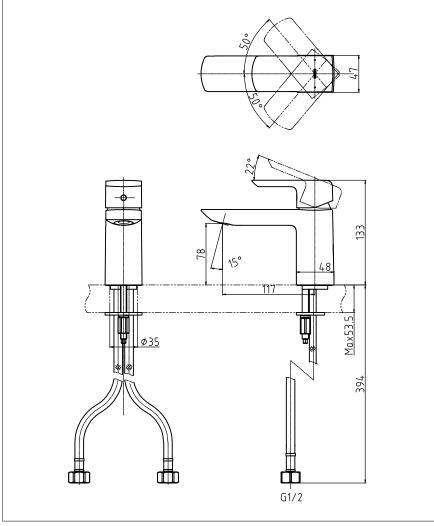

# Parts Description

■ **TLG02303T**Single Lever Lavatory Faucet (w/o pop-up)

Please consult a TOTO representative for details

TOTO (THAILAND) CO.,LTD

Bangkok Office: G Tower Grand Rama 9,12th Floor, South Wing, 9 Rama IX Road, Huaykwang Sub-district, Huaykwang District, Bangkok. 10310 Thailand
Tel: +(66)2-117-9520(AUTO) Fax: +(66)2-117-9527
th.toto.com