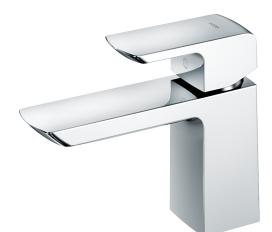

## **FAUCETS**

GR Series Single Lever Lavatory Faucet (Without Pop-Up Waste) (Cold Water Only)

## TLG02103T

**F** eatures

- Design Concept is Gorgeous and Regal
- Long lasting, comfort glide mechanism for a smooth operation
- High corrosion resistance plating

**S**pecifications

| Finish         | : Chrome         |
|----------------|------------------|
| Material       | : Brass          |
| Water Pressure | : 0.05 ~ 1.0 Mpa |