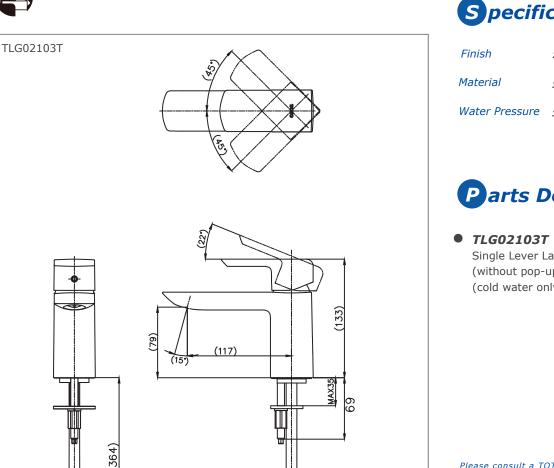

## TLG02103T

**F** eatures

- Design Concept is Gorgeous and Regal
- Long lasting, comfort glide mechanism for a smooth operation
- High corrosion resistance plating

**S**pecifications

| Finish         | : Chrome         |
|----------------|------------------|
| Material       | : Brass          |
| Water Pressure | : 0.05 ~ 1.0 Mpa |

Single Lever Lavatory Faucet (without pop-up waste) (cold water only)

*Please consult a TOTO representative for details* 

TOTO (THAILAND) CO.,LTD Bangkok Office : G Tower Grand Rama 9,12th Floor, South Wing, 9 Rama IX Road,Huaykwang Sub-district,Huaykwang District, Bangkok. 10310 Thailand Tel : +(66)2-117-9520(AUTO) Fax : +(66)2-117-9527 th.toto.com