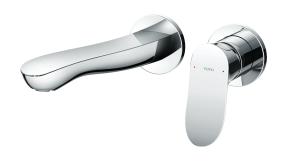

#### **FAUCETS**

GO Series Wall-Mount Single Lever Lavatory Faucet (Long Spout) w/o waste fitting

# **F**eatures

Design Concept is Gorgeous and Organic.

TLG01311T

- TOTO original catridge for smooth control
- High corrosion resistance plating
- TOTO aerated water technology, ECOCAP adds air to the water to achieve full water jet with less amount of water usage.

## Parts Description

• TLG01311T

Wall-Mount Single Lever Lavatory Faucet (Long Spout) w/o waste fitting

Please consult a TOTO representative for details