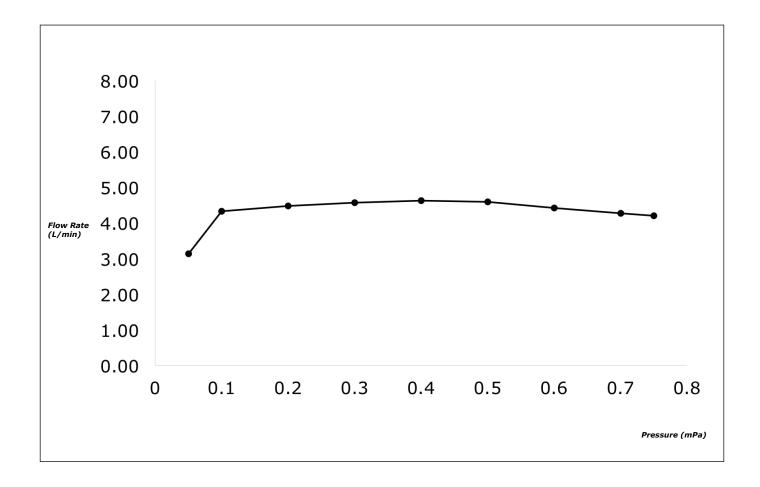

### TOTO

#### **FAUCETS**

GO Series Wall-Mount Single Lever Lavatory Faucet (Long Spout) w/o waste fitting

# **F**eatures

Design Concept is Gorgeous and Organic.

TLG01311T

- TOTO original catridge for smooth control
- High corrosion resistance plating
- TOTO aerated water technology, ECOCAP adds air to the water to achieve full water jet with less amount of water usage.











## **S**pecifications

Finish : Chrome

Water Pressure : 0.05Mpa ~ 1.0Mpa

Material : Brass

## Parts Description

• TLG01311T

Wall-Mount Single Lever Lavatory Faucet (Long Spout) w/o waste fitting

Please consult a TOTO representative for details

#### Flow Rate