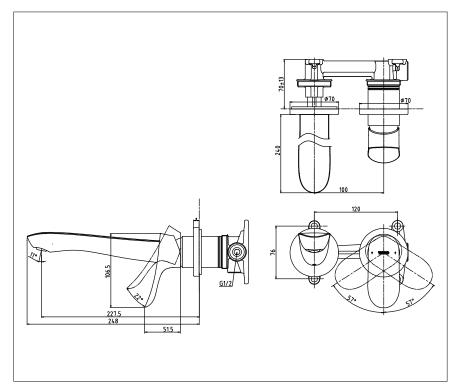

## **S**pecifications

Finish : Chrome

Water Pressure : 0.05Mpa ~ 1.0Mpa

Material : Brass

## Parts Description

• TLG01311T

Wall-Mount Single Lever Lavatory Faucet (Long Spout) w/o waste fitting

Please consult a TOTO representative for details