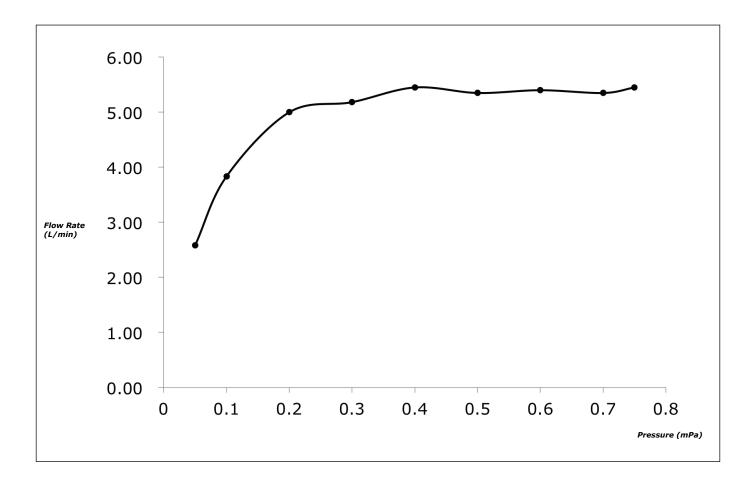

ion
- High corrosion resistance plating
- TOTO aerated water technology, ECOCAP adds air to the water to achieve full water jet with less amount of water usage.



| Finish         | : Chrome           |
|----------------|--------------------|
| Material       | : Brass            |
| Water Pressure | : 0.05Mpa ~ 1.0Mpa |



TLG01308T Single Lever Lavatory Faucet (Tall Vessel) (w/o pop-up)

Please consult a TOTO representative for details



TOTO (THAILAND) CO.,LTD Bangkok Office : G Tower Grand Rama 9,12th Floor, South Wing, 9 Rama IX Road,Huaykwang Sub-district,Huaykwang District, Bangkok. 10310 Thailand Tel : +(66)2-117-9520(AUTO) Fax : +(66)2-117-9527 th.toto.com

All rights reserved by TOTO company. Specifications and size are subject to change without notice.

Faucets

## Flow Rate