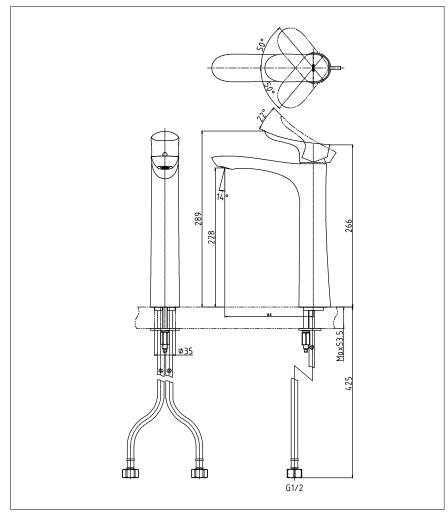

| Finish         | : Chrome           |
|----------------|--------------------|
| Material       | : Brass            |
| Water Pressure | : 0.05Mpa ~ 1.0Mpa |

TLG01308T Single Lever Lavatory Faucet (Tall Vessel) (w/o pop-up)