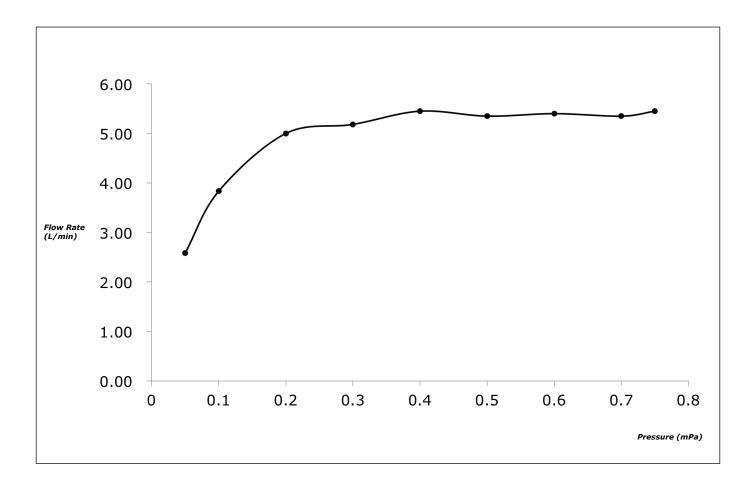

sting, comfort glide mechanism for a smooth operation
- High corrosion resistance plating
- TOTO aerated water technology, ECOCAP adds air to the water to achieve full water jet with less amount of water usage.



| Finish   | : Chrome |
|----------|----------|
| Material | : Brass  |

Water Pressure : 0.05Mpa ~ 1.0Mpa



**TLG01307T** Single Lever Lavatory Faucet (Tall Vessel)
(w/ pop-up)

Please consult a TOTO representative for details

TOTO (THAILAND) CO., LTD

Bangkok Office : G Tower Grand Rama 9,12th Floor, South Wing, 9 Rama IX Road,Huaykwang Sub-district,Huaykwang District, Bangkok. 10310 Thailand Tel : +(66)2-117-9520(AUTO) Fax : +(66)2-117-9527 th.toto.com

All rights reserved by TOTO company. Specifications and size are subject to change without notice.

Faucets

## Flow Rate