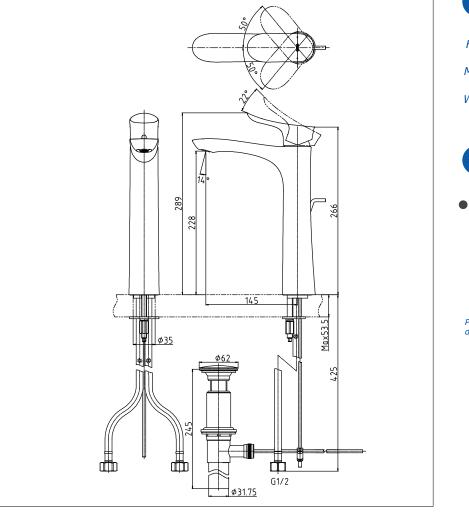

| Finish   | : Chrome |
|----------|----------|
| Material | : Brass  |

Water Pressure : 0.05Mpa ~ 1.0Mpa

**TLG01307T** Single Lever Lavatory Faucet (Tall Vessel)
(w/ pop-up)

Please consult a TOTO representative for details