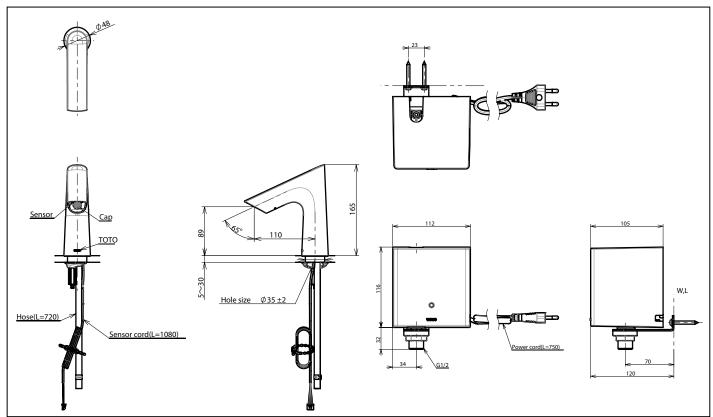

#### TOUCHLESS FAUCET

## TLE27001T-AC

#### Parts description

TLE27001T-AC (AC220~240V) 1. TLE27001\* (Deck-mounted) 2. TLE01501T (AC Operated Controller)

**Remarks:** Please result TOTO sales representative for detail.

TOTO (THAILAND) CO.,LTD Bangkok Office : G Tower Grand Rama 9,12th Floor, South Wing, 9 Rama IX Road,Huaykwang Sub-district,Huaykwang District, Bangkok. 10310 Thailand Tel : +(66)2-117-9520(AUTO) Fax : +(66)2-117-9527 th.toto.com