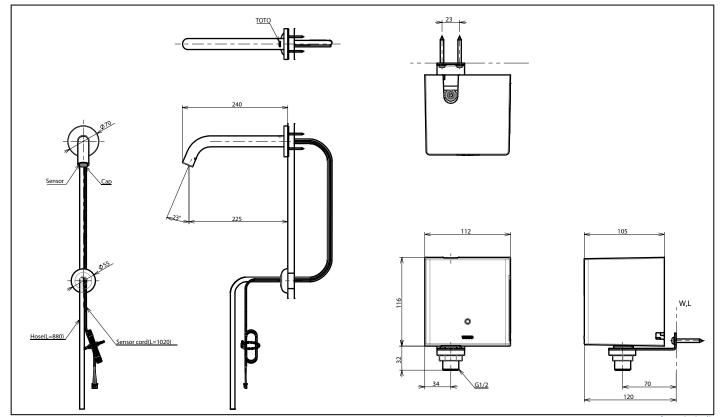

## S pecifications

Flow Rate: 1.3L/min Water Pressure: 0.05MPa ~ 0.75MPa Finish: Nickel Chrome

## Parts description

TLE26005T-EC (ECOPOWER) 1. TLE26005\* (Wall-mounted) 2. TLE03501T (ECOPOWER Controller)

**Remarks:** Please result TOTO sales representative for detail.

TOTO (THAILAND) CO.,LTD Bangkok Office : G Tower Grand Rama 9,12th Floor, South Wing, 9 Rama IX Road,Huaykwang Sub-district,Huaykwang District, Bangkok. 10310 Thailand Tel : +(66)2-117-9520(AUTO) Fax : +(66)2-117-9527 th.toto.com