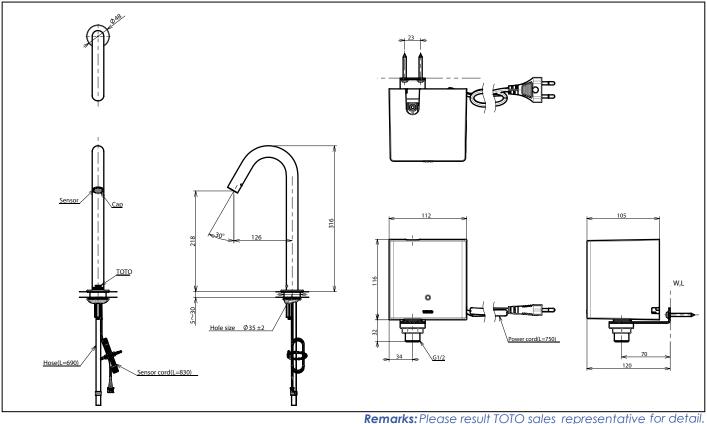

#### Parts description

TLE26003T-AC (AC220~240V) 1. TLE26003\* (Deck-mounted) 2. TLE01501T (AC Operated Controller)

TOTO (THAILAND) CO.,LTD Bangkok Office : G Tower Grand Rama 9,12th Floor, South Wing, 9 Rama IX Road,Huaykwang Sub-district,Huaykwang District, Bangkok. 10310 Thailand Tel : +(66)2-117-9520(AUTO) Fax : +(66)2-117-9527 th.toto.com