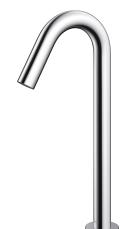

#### TOUCHLESS FAUCET

reddot winner 2021

### TLE26003T-AC

#### eatures

- Hands-free usage increases hygiene
- Sensor positioned underneath the spout head for more accurate user detection
- WATER SAVING
- ECO CAP Technology: TOTO aerated bubble technology adds air to the water to achieve full water jet

#### **S**pecifications

Flow Rate: 1.3L/min Water Pressure: 0.05MPa ~ 0.75MPa Finish: Nickel Chrome