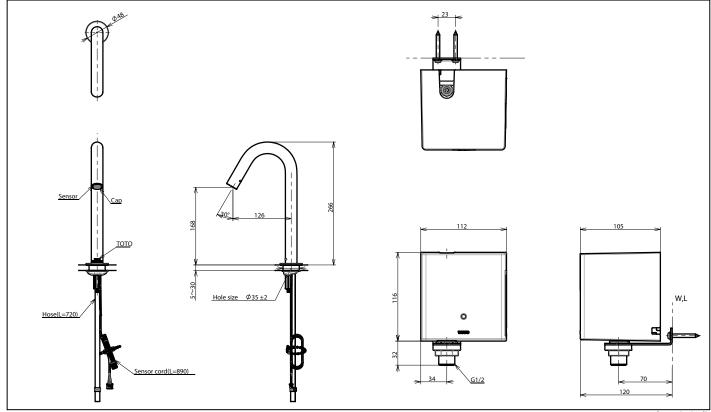

#### TOUCHLESS FAUCET

#### TLE26002T-EC

# S pecifications

Flow Rate: 1.3L/min Water Pressure: 0.05MPa ~ 0.75MPa Finish: Nickel Chrome

## Parts description

TLE26002T-EC (ECOPOWER) 1. TLE26002\* (Deck-mounted) 2. TLE03501T (ECOPOWER Controller)

**Remarks:** Please result TOTO sales representative for detail.

TOTO (THAILAND) CO.,LTD Bangkok Office : G Tower Grand Rama 9,12th Floor, South Wing, 9 Rama IX Road,Huaykwang Sub-district,Huaykwang District, Bangkok. 10310 Thailand Tel : +(66)2-117-9520(AUTO) Fax : +(66)2-117-9527 th.toto.com