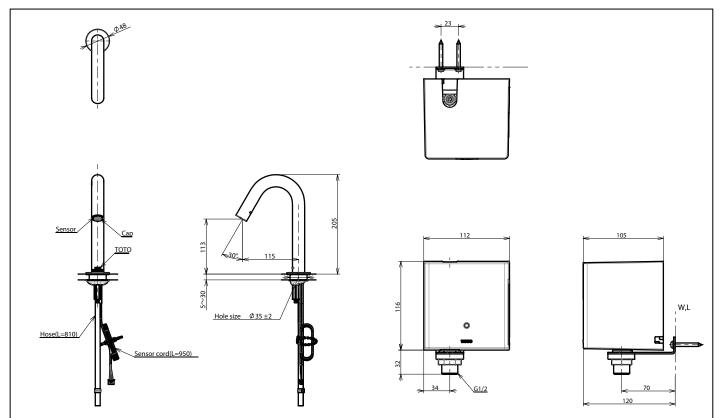

## TLE26001T-EC

- Hands-free usage increases hygiene
- Sensor positioned underneath the spout head for more accurate user detection
- **ECOPOWER Technology** Self-generated power saves electricity
- **WATER SAVING**
- ECO CAP Technology: TOTO aerated bubble technology adds air to the water to achieve full water jet

Flow Rate: 1.3L/min

Water Pressure: 0.05MPa ~ 0.75MPa Finish: Nickel Chrome

TLE26001T-EC (ECOPOWER)

- 1. TLE26001\* (Deck-mounted)
- 2. TLE03501T (ECOPOWER Controller)

reddot winner 2021

Remarks: Please result TOTO sales representative for detail.