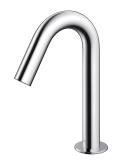

## TLE26001T-EC

- Hands-free usage increases hygiene
- Sensor positioned underneath the spout head for more accurate user detection
- **ECOPOWER Technology** Self-generated power saves electricity
- **WATER SAVING**
- ECO CAP Technology: TOTO aerated bubble technology adds air to the water to achieve full water jet

Flow Rate: 1.3L/min

Water Pressure: 0.05MPa ~ 0.75MPa Finish: Nickel Chrome

TLE26001T-EC (ECOPOWER)

- 1. TLE26001\* (Deck-mounted)
- 2. TLE03501T (ECOPOWER Controller)

reddot winner 2021

Remarks: Please result TOTO sales representative for detail.