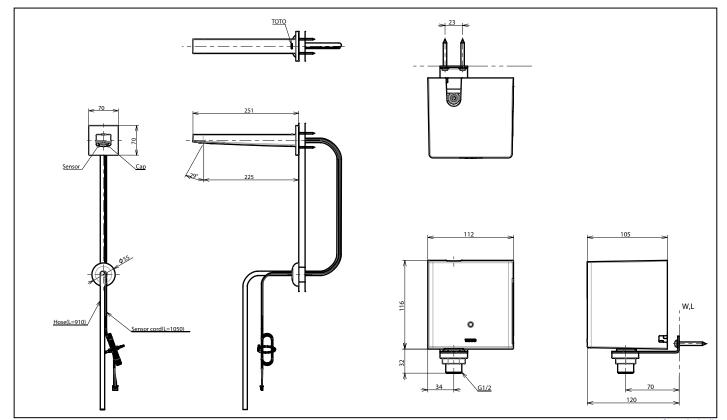

## S pecifications

Flow Rate: 1.3L/min Water Pressure: 0.05MPa ~ 0.75MPa Finish: Nickel Chrome

## Parts description

TLE25005T-EC (ECOPOWER) 1. TLE25005\* (Wall-mounted) 2. TLE03501T (ECOPOWER Controller)

**Remarks:** Please result TOTO sales representative for detail.

TOTO (THAILAND) CO.,LTD Bangkok Office : G Tower Grand Rama 9,12th Floor, South Wing, 9 Rama IX Road,Huaykwang Sub-district,Huaykwang District, Bangkok. 10310 Thailand Tel : +(66)2-117-9520(AUTO) Fax : +(66)2-117-9527 th.toto.com