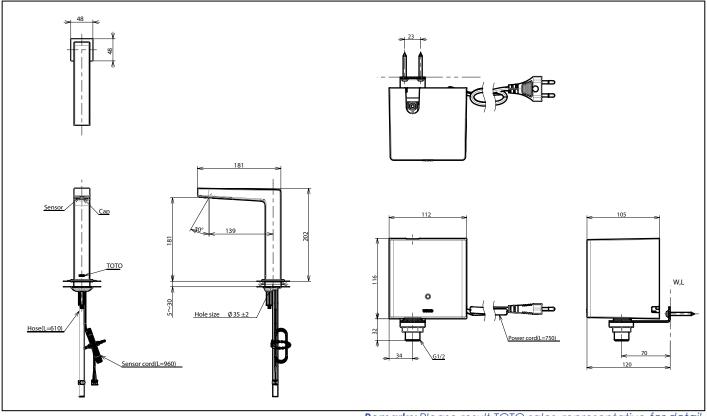

### S pecifications

Flow Rate: 1.3L/min Water Pressure: 0.05MPa ~ 0.75MPa Finish: Nickel Chrome

#### Parts description

TLE25002T-AC (AC220~240V) 1. TLE25002\* (Deck-mounted) 2. TLE01501T (AC Operated Controller)

**Remarks:** Please result TOTO sales representative for detail.

TOTO (THAILAND) CO.,LTD Bangkok Office : G Tower Grand Rama 9,12th Floor, South Wing, 9 Rama IX Road,Huaykwang Sub-district,Huaykwang District, Bangkok. 10310 Thailand Tel : +(66)2-117-9520(AUTO) Fax : +(66)2-117-9527 th.toto.com