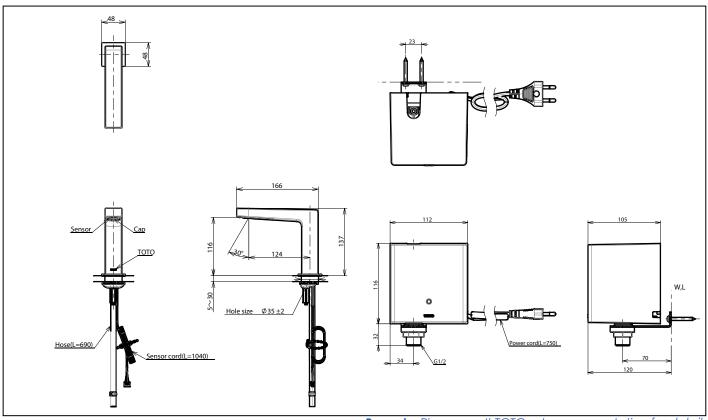

## Parts description

TLE25001T-AC (AC220~240V) 1. TLE25001\* (Deck-mounted) 2. TLE01501T (AC Operated Controller)

**Remarks:** Please result TOTO sales representative for detail.

TOTO (THAILAND) CO.,LTD Bangkok Office : G Tower Grand Rama 9,12th Floor, South Wing, 9 Rama IX Road,Huaykwang Sub-district,Huaykwang District, Bangkok. 10310 Thailand Tel : +(66)2-117-9520(AUTO) Fax : +(66)2-117-9527 th.toto.com