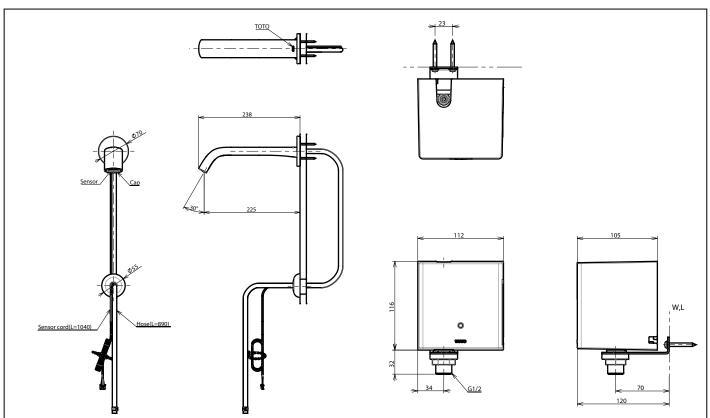

Flow Rate: 1.3L/min

Water Pressure: 0.05MPa ~ 0.75MPa Finish: Nickel Chrome

TLE24005T-EC

(ECOPOWER)

- 1. TLE24005\* (Wall-mounted)
- 2. TLE03501T (ECOPOWER Controller)

Remarks: Please result TOTO sales representative for detail.