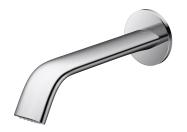

## TOUCHLESS FAUCET

## TLE24005T-EC

- Hands-free usage increases hygiene
- Sensor positioned underneath the spout head for more accurate user detection
- **ECOPOWER Technology** Self-generated power saves electricity
- WATER SAVING
- SOFT FLOW Technology: Translucent streams of water touch the skin gently provides a soft, lustrous and enriching experience with minimal splashing.

Flow Rate: 1.3L/min

Water Pressure: 0.05MPa ~ 0.75MPa Finish: Nickel Chrome

TLE24005T-EC

(ECOPOWER)

- 1. TLE24005\* (Wall-mounted)
- 2. TLE03501T (ECOPOWER Controller)

Remarks: Please result TOTO sales representative for detail.