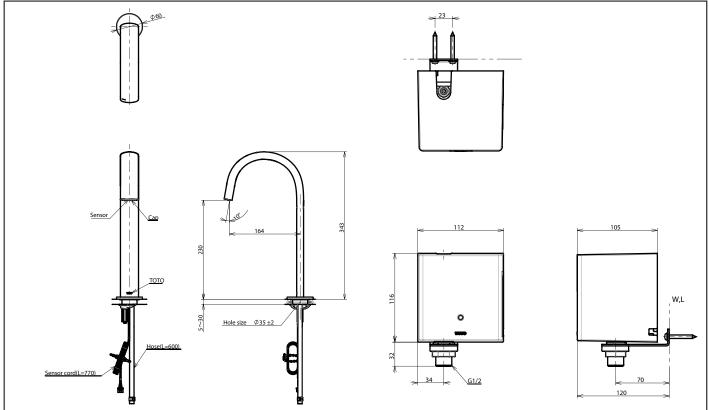

Flow Rate: 1.3L/min

Water Pressure: 0.05MPa ~ 0.75MPa Nickel Chrome

TLE24003T-EC (ECOPOWER)

- 1. TLE24003\* (Deck-mounted)
- 2. TLE03501T (ECOPOWER Controller)

Remarks: Please result TOTO sales representative for detail.