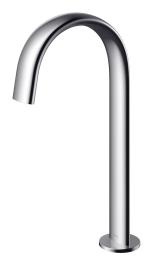

## TOUCHLESS FAUCET

## TLE24003T-EC

- Hands-free usage increases hygiene
- Sensor positioned underneath the spout head for more accurate user detection
- **ECOPOWER Technology** Self-generated power saves electricity
- WATER SAVING
- SOFT FLOW Technology: Translucent streams of water touch the skin gently provides a soft, lustrous and enriching experience with minimal splashing.

Flow Rate: 1.3L/min

Water Pressure: 0.05MPa ~ 0.75MPa Nickel Chrome

TLE24003T-EC (ECOPOWER)

- 1. TLE24003\* (Deck-mounted)
- 2. TLE03501T (ECOPOWER Controller)

Remarks: Please result TOTO sales representative for detail.