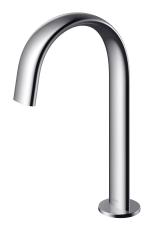

## TOUCHLESS FAUCET

## TLE24002T-EC

- Hands-free usage increases hygiene
- Sensor positioned underneath the spout head for more accurate user detection
- ECOPOWER Technology Self-generated power saves electricity
- WATER SAVING
- SOFT FLOW Technology: Translucent streams of water touch the skin gently provides a soft, lustrous and enriching experience with minimal splashing.

Flow Rate: 1.3L/min

Water Pressure: 0.05MPa ~ 0.75MPa Finish: Nickel Chrome

TLE24002T-EC

(ECOPOWER)

- 1. TLE24002\* (Deck-mounted)
- 2. TLE03501T (ECOPOWER Controller)

Remarks: Please result TOTO sales representative for detail.