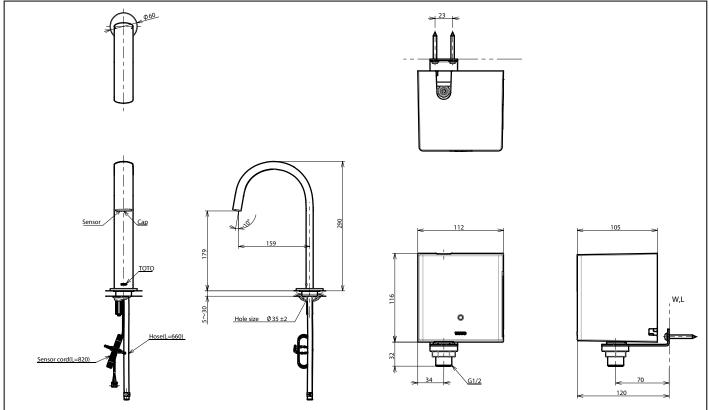

## TLE24002T-EC

- Hands-free usage increases hygiene
- Sensor positioned underneath the spout head for more accurate user detection
- ECOPOWER Technology Self-generated power saves electricity
- WATER SAVING
- SOFT FLOW Technology: Translucent streams of water touch the skin gently provides a soft, lustrous and enriching experience with minimal splashing.

Flow Rate: 1.3L/min

Water Pressure: 0.05MPa ~ 0.75MPa Finish: Nickel Chrome

TLE24002T-EC

(ECOPOWER)

- 1. TLE24002\* (Deck-mounted)
- 2. TLE03501T (ECOPOWER Controller)

Remarks: Please result TOTO sales representative for detail.