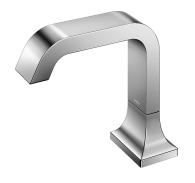

## TOUCHLESS FAUCET

## TLE21001T-EC

- Hands-free usage increases hygiene
- Sensor positioned underneath the spout head for more accurate user detection
- ECOPOWER Technology
  Self-generated power saves electricity
- WATER SAVING
- SOFT FLOW Technology: Translucent streams of water touch the skin gently provides a soft, lustrous and enriching experience with minimal splashing.

Flow Rate: 1.3L/min

Water Pressure: 0.05MPa ~ 0.75MPa Finish: Nickel Chrome

TLE21001T-EC (ECOPOWER)

1. TLE21001\* (Deck-mounted)

2. TLE03501T (ECOPOWER Controller)

Remarks: Please result TOTO sales representative for detail.