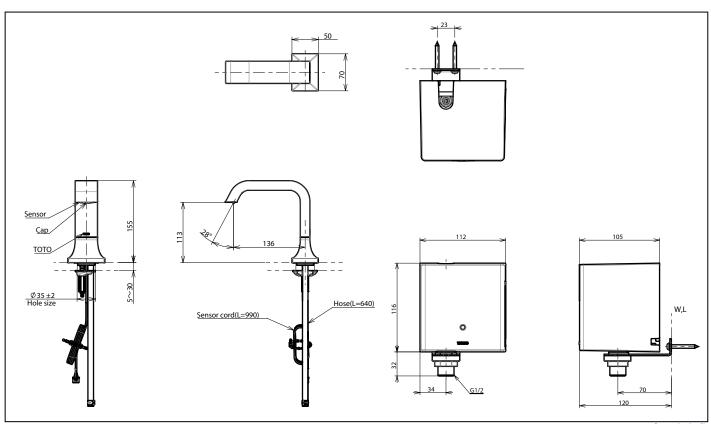

## TLE21001T-EC

- Hands-free usage increases hygiene
- Sensor positioned underneath the spout head for more accurate user detection
- ECOPOWER Technology
  Self-generated power saves electricity
- WATER SAVING
- SOFT FLOW Technology: Translucent streams of water touch the skin gently provides a soft, lustrous and enriching experience with minimal splashing.

Flow Rate: 1.3L/min

Water Pressure: 0.05MPa ~ 0.75MPa Finish: Nickel Chrome

TLE21001T-EC (ECOPOWER)

1. TLE21001\* (Deck-mounted)

2. TLE03501T (ECOPOWER Controller)

Remarks: Please result TOTO sales representative for detail.