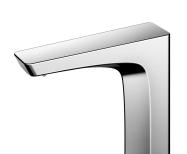

### TOUCHLESS FAUCET

### TLE20001T-EC

## **B**eatures

- Hands-free usage increases hygiene
- Sensor positioned underneath the spout head for more accurate user detection
- ECOPOWER Technology Self-generated power saves electricity
- WATER SAVING
- ECO CAP Technology: TOTO aerated bubble technology adds air to the water to achieve full water jet