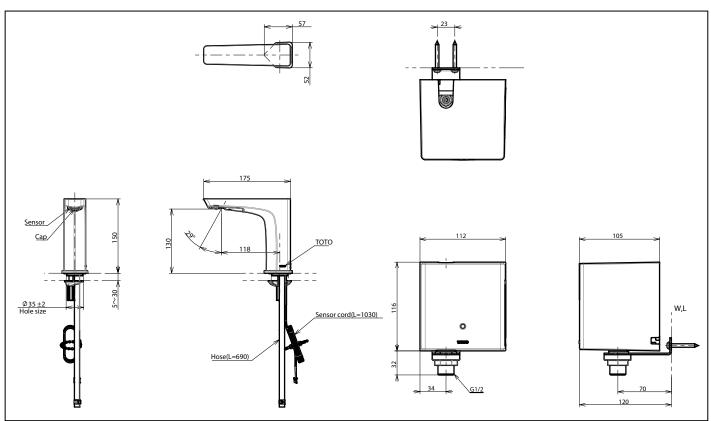

# Parts description

TLE20001T-EC

(ECOPOWER)

- 1. TLE20001\* (Deck-mounted)
- 2. TLE03501T (ECOPOWER Controller)

Remarks: Please result TOTO sales representative for detail.