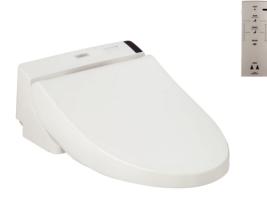

## **WASHLET**<sub>TM</sub>

тото

## TCF6531TH

## **F**eatures

- Spraying water on the surface after your seating, make the surface wet, and prevent dirt attached
- HEATED SEAT controlled by the computer makes you feel warm in the winter, and the temperature can also be adjusted.
- Before and after use, the nozzle will perform a strict self cleaning to ensure safer use.
- Intelligent power saving function, minimizing power consumption, make energy conservation and environmental protection.
- According to your preference set up the special personal function, to meet different people's demands.