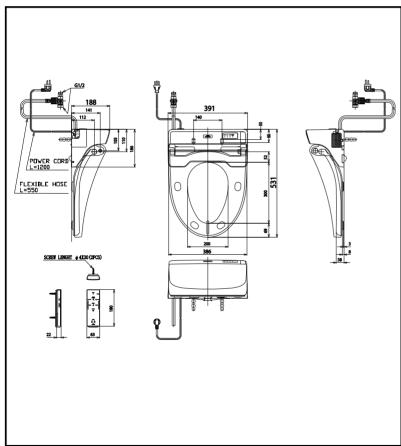

## **S**pecifications

| Water Pressure          | : | 0.05Mpa~0.75Mpa                |
|-------------------------|---|--------------------------------|
| Power Rating            | ; | 220~240V , 50/60Hz<br>264~309W |
| Length of<br>Power Cord | : | 1.2 m                          |

**C**olors White

Please consult a TOTO representative for details

Caution: WASHLET™ may not fit certain toilet bowl design. Please check the compatibility of WASHLET™ and your toilet bowl prior purchase.