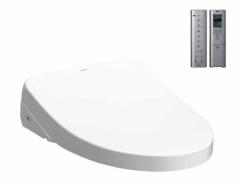

## **WASHLET**

тото

## **TCF4911TH**

## eatures

- EWATER+ spreads out and keeps clean toilet bowl and nozzle by preventing bacterial with sanitizing effect
- AUTO OPEN/CLOSE LID
- Maximized comfort function with new wide front and pulsating cleansing
- Fully equipped with comfortable rear, front and oscillating cleansing functions
- Build-in with Motion Sensor -Microwave technology.
- Infrared Sensor for remote control capabilities
- Adjustable WARM AIR DRYING
- HEATED SEAT with temperature control
- Auto powerful DEODORIZER activates after every usage