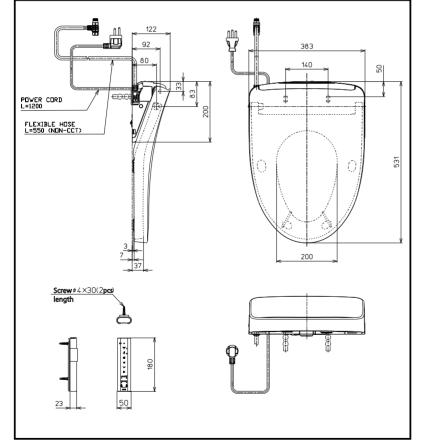

## Specifications

| Bowl Shape     | : Elo | ngated                       |
|----------------|-------|------------------------------|
| Water Pressure | : 0.0 | 5Mpa~0.75Mpa                 |
| Power Rating   |       | 0∼240V , 50/60Hz ,<br>0∼839W |
| Length of      | : 1.2 |                              |

Length of Power Cord Material

: Plastic

Please consult a TOTO representative for details

Caution: WASHLET<sup>TM</sup> may not fit certain toilet bowl design. Please check the compatibility of WASHLETTM and your toilet bowl prior purchase.