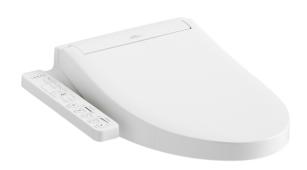

## **B**eatures

- Gentle Aerated, Warm Water, Dual Action Spray with oscillating feature
- Adjustable water temperature and volume
- Adjustable WARM AIR DRYING temperature settings
- Automatic DEODORIZER
- Docking station for easy cleaning and installation
- HEATED SEAT with temperature control
- EWATER+® auto-cleans wand
- Water PREMIST® of bowl before each use