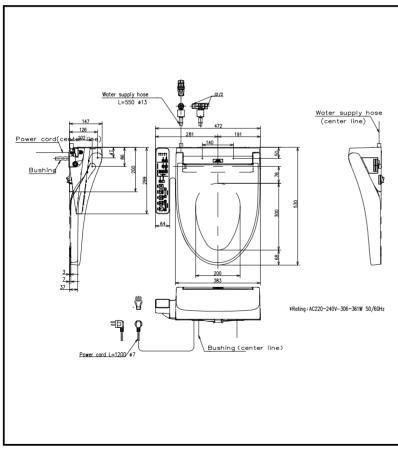

## **S**pecifications

Bowl Shape : Elongated

Water Pressure : 0.05Mpa~0.75Mpa Power Rating : 220~240V, 50/60Hz,

306~361 W

Length of : 1.2 m

Power Cord

Please consult a TOTO representative for details

Caution: WASHLET  $\tau_M$  may not fit certain toilet bowl design. Please check the compatibility of WASHLET  $\tau_M$  and your toilet bowl prior purchase.