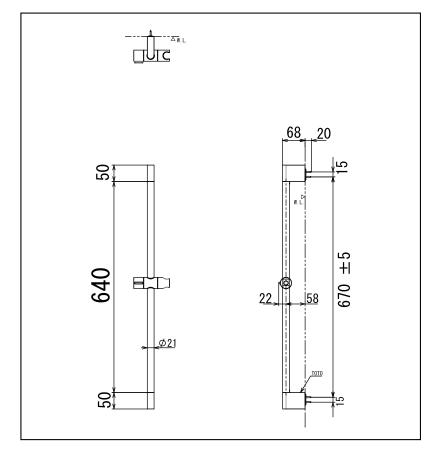

## **S**pecifications

| Material: | SUS     |
|-----------|---------|
| Size:     | 670 mm. |

Parts description TBW07019T Sliding Rail G Selection

Please consult a TOTO representative for details

TOTO (THAILAND) CO.,LTD Bangkok Office : G Tower Grand Rama 9,12th Floor, South Wing, 9 Rama IX Road,Huaykwang Sub-district,Huaykwang District, Bangkok. 10310 Thailand Tel : +(66)2-117-9520(AUTO) Fax : +(66)2-117-9527