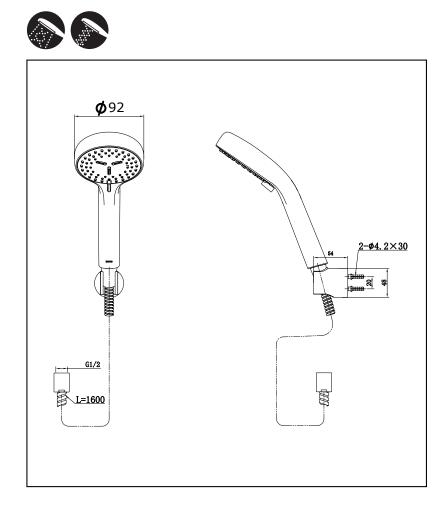

## **S**pecifications

| Water Pressure:      | 0.05 ~ 1.0 MPa |
|----------------------|----------------|
| Material:            | ABS            |
| Finish:              | Chrome         |
| Shower Head:<br>Size | 92 mm          |

TBW07012T 2 Mode Hand Shower Ø92 mm Round

Please consult a TOTO representative for details

TOTO (THAILAND) CO.,LTD Bangkok Office : G Tower Grand Rama 9,12th Floor, South Wing, 9 Rama IX Road,Huaykwang Sub-district,Huaykwang District, Bangkok. 10310 Thailand Tel : +(66)2-117-9520(AUTO) Fax : +(66)2-117-9527 th.toto.com