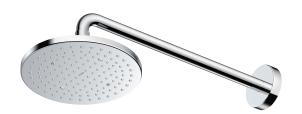

## *TBW07001T*

**F**eatures

- eleant and graceful in appearance
- Beautiful curves, showing noble qualities
- Abundant large particles of water • droplets relax the body and mind, and bring luxurious feeling
- Simple installation and convenient use

## **S**pecifications

Water Pressure: 0.12 ~ 1.0 MPa Material: Brass Shower Head: Size 200 mm

TBW07001T • 1 Mode Over Head Shower (Wall Type) Shower Head Size : ø 200 mm

Please consult a TOTO representative for details