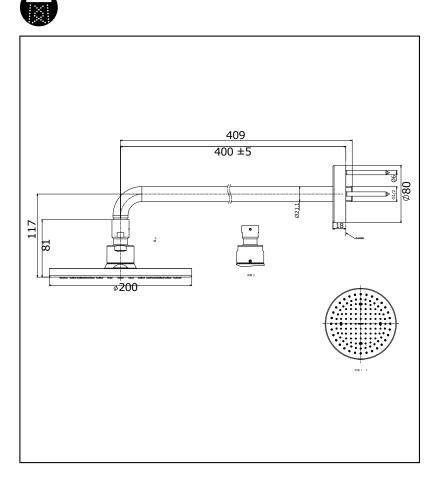

## **S**pecifications

Water Pressure: 0.12 ~ 1.0 MPa Material: Brass Shower Head: Size 200 mm

TBW07001T • 1 Mode Over Head Shower (Wall Type) Shower Head Size : ø 200 mm

Please consult a TOTO representative for details