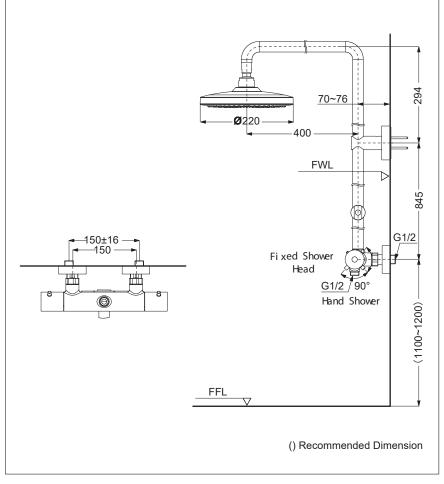

## eatures

- 1 mode function, Round shape over head shower (Comfort Wave)
- Safety with anti-drop mechanism
- SMA Thermostat valve with heat insulation

| Finish         | : Chrome                           |
|----------------|------------------------------------|
| Material       | : Brass (Body)<br>Plastic (Shower) |
| Water Pressure | : 0.05~ 1.0 Mpa                    |
| Dimension      | : Ø220mm                           |
| Shape          | : Round                            |
|                |                                    |