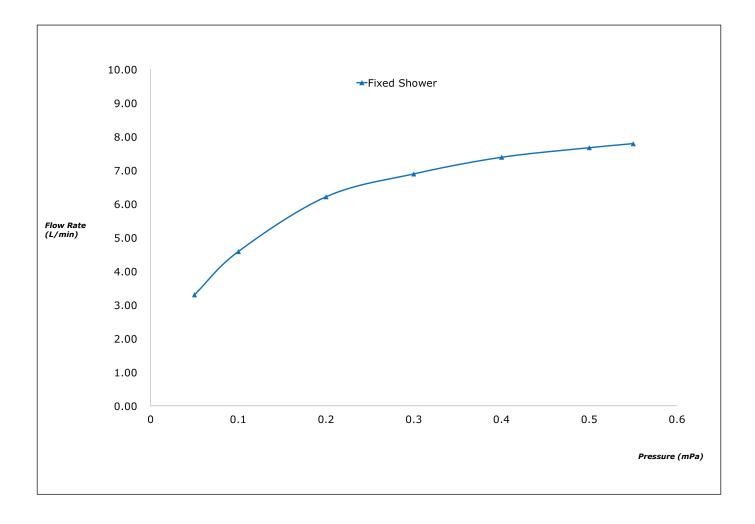

ion



| Finish         | : Chrome                           |
|----------------|------------------------------------|
| Material       | : Brass (Body)<br>Plastic (Shower) |
| Water Pressure | : 0.05~ 1.0 Mpa                    |
| Dimension      | : Ø220mm                           |
| Shape          | : Round                            |
|                |                                    |



TBW01402T Shower Column with single function over head shower with thermostat valve (w/o hand shower)

Please consult a TOTO representative for details

TOTO (THAILAND) CO.,LTD Bangkok Office : G Tower Grand Rama 9,12th Floor, South Wing, 9 Rama IX Road,Huaykwang Sub-district,Huaykwang District, Bangkok. 10310 Thailand Tel : +(66)2-117-9520(AUTO) Fax : +(66)2-117-9527 th.toto.com

## Flow Rate