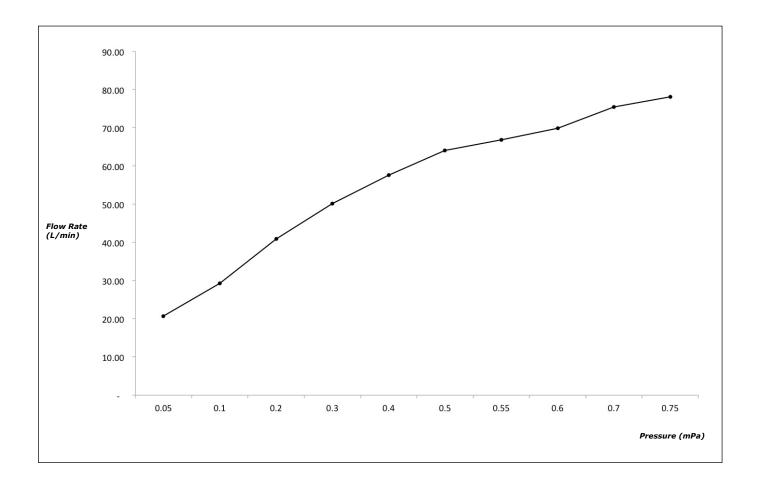

er (3-hole)

**FAUCETS** 



## **TBS01201T**

## **F** eatures

- Design Concept is Life and Branch
- High corrosion resistance plating
- Safety Control with heat insulating handle



| Finish         | : Chrome         |
|----------------|------------------|
| Material       | : Brass          |
| Water Pressure | : 0.07 ~ 1.0 Mpa |



**TBS01201T** Bath filler without shower (3-hole)

Please consult a TOTO representative for details





TOTO (THAILAND) CO.,LTD Bangkok Office : G Tower Grand Rama 9,12th Floor, South Wing, 9 Rama IX Road,Huaykwang Sub-district,Huaykwang District, Bangkok. 10310 Thailand Tel : +(66)2-117-9520(AUTO). Fax : +(66)2-117-9527 th.toto.com

All rights reserved by TOTO company. Specifications and size are subject to change without notice.

Faucets

## Flow Rate