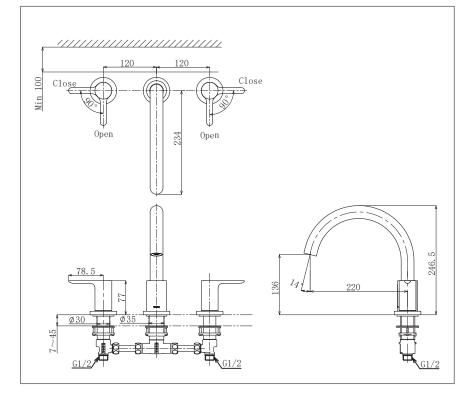

LB Series Bath filler without shower (3-hole)

**FAUCETS** 

## **TBS01201T**

## **F** eatures

- Design Concept is Life and Branch
- High corrosion resistance plating
- Safety Control with heat insulating handle

| Finish         | : Chrome         |
|----------------|------------------|
| Material       | : Brass          |
| Water Pressure | : 0.07 ~ 1.0 Mpa |

**TBS01201T** Bath filler without shower (3-hole)

Please consult a TOTO representative for details

TOTO (THAILAND) CO.,LTD Bangkok Office : G Tower Grand Rama 9,12th Floor, South Wing, 9 Rama IX Road,Huaykwang Sub-district,Huaykwang District, Bangkok. 10310 Thailand Tel : +(66)2-117-9520(AUTO). Fax : +(66)2-117-9527 th.toto.com