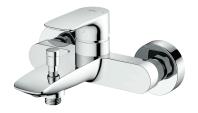

GA Series Exposed Single Lever Bath & Shower Mixer

**FAUCETS** 

- Design Concept is Gorgeous and Advance.
- TOTO original cartridge for smooth control
- High corrosion resistance plating

| Finish | : Chrome |
|--------|----------|
|        |          |