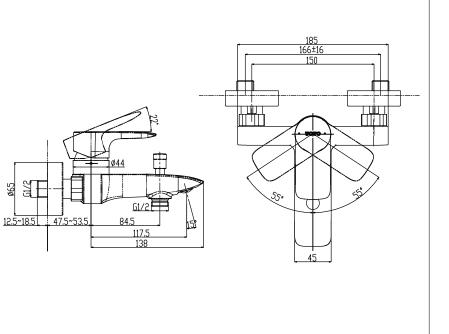

| Material | : | Brass |
|----------|---|-------|
|          |   |       |

Water Pressure : 0.05 ~ 1.0 Mpa

• **TBG04302T** Exposed Single Lever Bath & Shower Mixer

*Please consult a TOTO representative for details* 