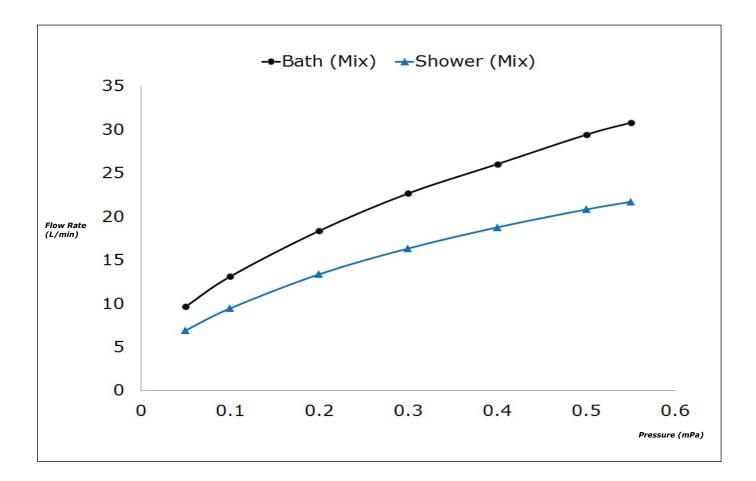

r Mixer

**FAUCETS** 







- Design Concept is Gorgeous and Advance.
- TOTO original cartridge for smooth control
- High corrosion resistance plating



| Finish | : Chrome |
|--------|----------|
|        |          |

| Material | : | Brass |
|----------|---|-------|
|          |   |       |

Water Pressure : 0.05 ~ 1.0 Mpa



• **TBG04302T** Exposed Single Lever Bath & Shower Mixer

*Please consult a TOTO representative for details* 



TOTO (THAILAND) CO.,LTD Bangkok Office : G Tower Grand Rama 9,12th Floor, South Wing, 9 Rama IX Road,Huaykwang Sub-district,Huaykwang District, Bangkok. 10310 Thailand Tel : +(66)2-117-9520(AUTO) Fax : +(66)2-117-9527 th.toto.com

All rights reserved by TOTO company. Specifications and size are subject to change without notice.

Faucets

## Flow Rate