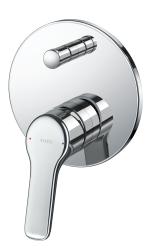

## **TBG03S04T**

(\*included TBN01001T)

- Design Concept is Gorgeous and Regal
- TOTO original catridge for smooth control
- High corrosion resistance plating

| Finish   | : Chrome |
|----------|----------|
| Material | : Brass  |

TBG03304T
Single Lever Shower Mixer with diverter with Mini Unit TBN01001T

*Please consult a TOTO representative for details* 

TOTO (THAILAND) CO.,LTD Bangkok Office : G Tower Grand Rama 9,12th Floor, South Wing, 9 Rama IX Road,Huaykwang Sub-district,Huaykwang District, Bangkok. 10310 Thailand Tel : +(66)2-117-9520(AUTO) Fax : +(66)2-117-9527 th.toto.com