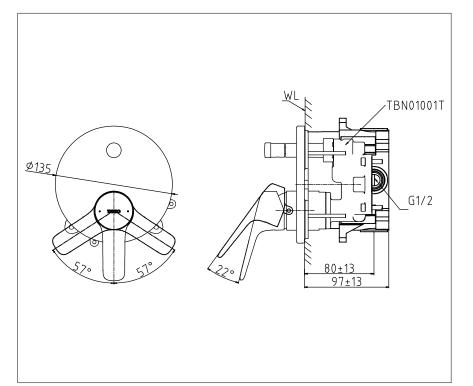

## **TBG03S04T**

(\*included TBN01001T)

- Design Concept is Gorgeous and Regal
- TOTO original catridge for smooth control
- High corrosion resistance plating

| Finish   | : Chrome |
|----------|----------|
| Material | : Brass  |

TBG03304T
Single Lever Shower Mixer with diverter with Mini Unit TBN01001T

*Please consult a TOTO representative for details* 

TOTO (THAILAND) CO.,LTD Bangkok Office : G Tower Grand Rama 9,12th Floor, South Wing, 9 Rama IX Road,Huaykwang Sub-district,Huaykwang District, Bangkok. 10310 Thailand Tel : +(66)2-117-9520(AUTO) Fax : +(66)2-117-9527 th.toto.com